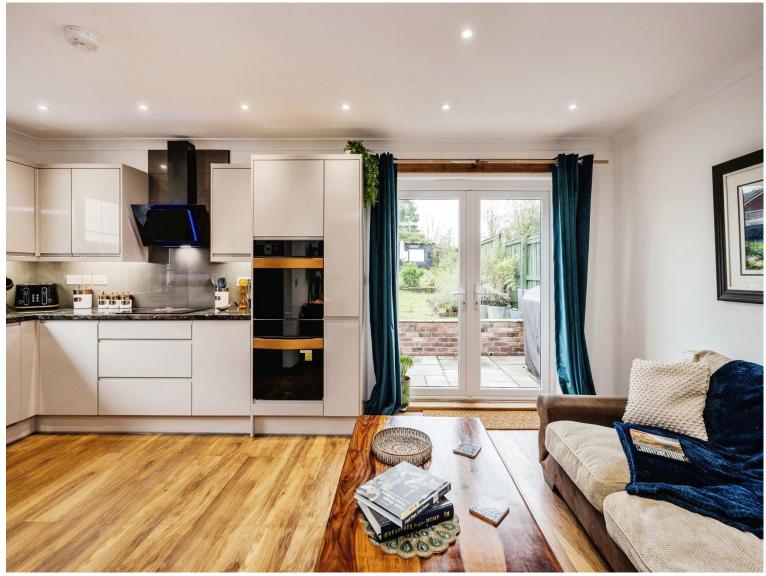

### Accommodation

Kitchen/Lounge/Dining Room

19' 1" x 26' 9" ( 5.82m x 8.15m ) Lounge

20' 7" x 11' 1" max ( 6.27m x 3.38m max ) **Dining Room** 

14' 7" x 11' 8" ( 4.45m x 3.56m ) **Utility** 

Bedroom 1

14' 1" x 9' 9" ( 4.29m x 2.97m ) **Bedroom 2** 