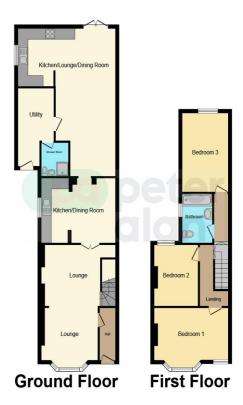

#### Floorplan

This floor plan is for illustrative purposes only. It is not drawn to scale. Any measurements, floor areas (including any total floor area), openings and orientation are approximate. No details are guaranteed, they cannot be relied upon for any purpose and they do not form part of any agreement. No liability is taken for any error, omission or misstatement. A party must rely upon its own inspection(s). Powered by www.focalagent.com

### Accommodation

Kitchen/Lounge/Dining Room

19' 1" x 26' 9" ( 5.82m x 8.15m ) Lounge

20' 7" x 11' 1" max ( 6.27m x 3.38m max ) **Dining Room** 

14' 7" x 11' 8" ( 4.45m x 3.56m ) **Utility** 

Bedroom 1

14' 1" x 9' 9" ( 4.29m x 2.97m ) **Bedroom 2** 

9' 4" x 12' 2" ( 2.84m x 3.71m ) Bedroom 3

9' x 14' 3" ( 2.74m x 4.34m ) Family bathroom

Shower Room

01792 894422 gorseinon@peteralan.co.uk