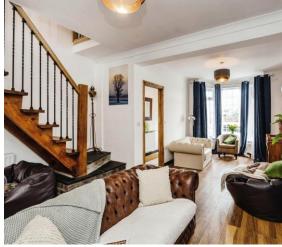

### Accommodation

Kitchen/Lounge/Dining Room

19' 1" x 26' 9" ( 5.82m x 8.15m ) Lounge

20' 7" x 11' 1" max ( 6.27m x 3.38m max ) **Dining Room** 

14' 7" x 11' 8" ( 4.45m x 3.56m ) **Utility** 

Bedroom 1

14' 1" x 9' 9" ( 4.29m x 2.97m ) **Bedroom 2** 