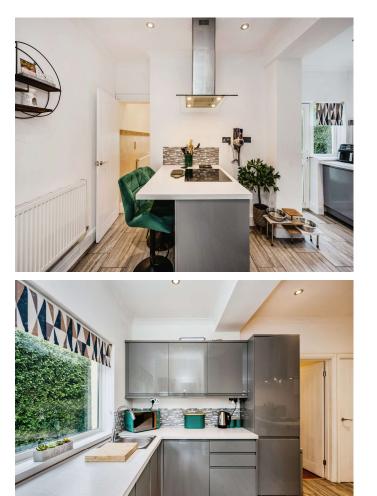

# Frampton Road, £220,000

- Council Tax Band C
- Great central location
- Large rear garden
- A variety of shops on the street
- Good school catchment area
- Good links to M4
- En-suite
- EPC Rating: Awaited







01792 894422 gorseinon@peteralan.co.uk



# About the property

A well presented 3 bedroom Semi detached property located in Gorseinon, close to amenities and shops, with easy M4 access.

## Accommodation

#### Kitchen

15' 9" max x 7' 6" ( 4.80m max x 2.29m )

#### Lounge

23' x 12' 1" max ( 7.01m x 3.68m max )

#### Bedroom 1

14' 1" x 11' 5" ( 4.29m x 3.48m )

#### **En-Suite**







## Bedroom 2

8' 8" x 8' (2.64m x 2.44m)

### Bedroom 3

9' 1" x 8' 8" ( 2.77m x 2.64m )

### Bathroom

01792 894422 gorseinon@peteralan.co.uk



# Floorplan



This floor plan is for illustrative purposes only. It is not drawn to scale. Any measurements, floor areas (including any total floor area), openings and orientation are approximate. No details are guaranteed, they cannot be relied upon for any purpose and they do not form part of any agreement. No liability is taken for any error, omission or misstatement. A party must rely upon its own inspection(s). Powered by www.focalagent.com



## **Important Information**

Note while we endeavour to make our sales details accurate and reliable, if there is any point which is of particular interest to you, please contact the office and