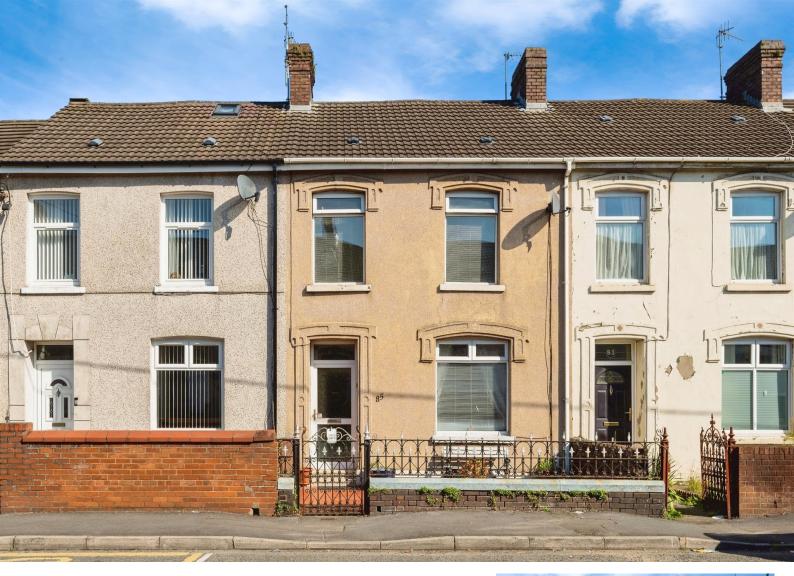

# Sandy Road, guide price £75,000

- Auction 19th November.
- Fantastic Renovation Potential
- Large Rear Garden
- W/C
- Potential for Home Office
- Freehold
- Council Tax-Band B.
- EPC Rating: D

01792 894422 gorseinon@peteralan.co.uk

### About the property

Auction 19th November! A 4 bedroom mid-terrace property, offering fantastic potential for renovation and modernisation, located in the convenient residential area of Llanelli, with a large rear garden and great transport links through Llanelli.