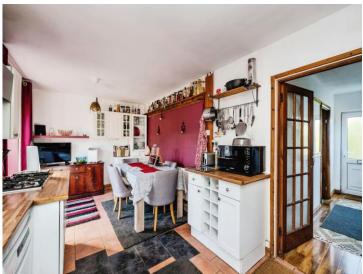

## Accommodation

Lounge

13' 7" x 12' (4.14m x 3.66m) **Kitchen/Dining Room** 

20' 3" x 9' 5" ( 6.17m x 2.87m ) Bedroom 1

11' 9" x 10' 9" ( 3.58m x 3.28m ) Bedroom 2

11' 2" x 10' 7" ( 3.40m x 3.23m ) Bedroom 3