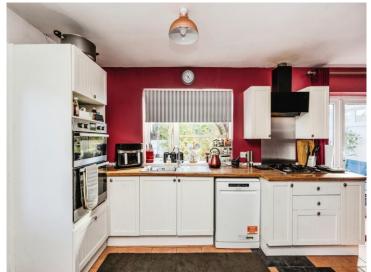

## Accommodation

Lounge

13' 7" x 12' (4.14m x 3.66m) **Kitchen/Dining Room** 

20' 3" x 9' 5" ( 6.17m x 2.87m ) Bedroom 1

11' 9" x 10' 9" ( 3.58m x 3.28m ) Bedroom 2

11' 2" x 10' 7" ( 3.40m x 3.23m ) Bedroom 3