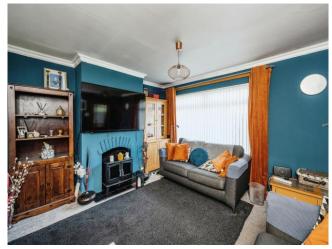

## Accommodation

Lounge

13' 7" x 12' (4.14m x 3.66m) **Kitchen/Dining Room** 

20' 3" x 9' 5" ( 6.17m x 2.87m ) Bedroom 1

11' 9" x 10' 9" ( 3.58m x 3.28m ) Bedroom 2

11' 2" x 10' 7" ( 3.40m x 3.23m ) Bedroom 3