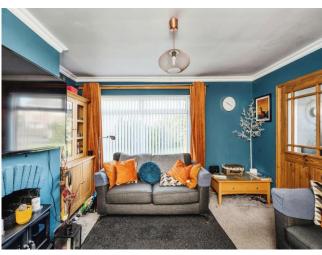

## Accommodation

Lounge

13' 7" x 12' (4.14m x 3.66m) **Kitchen/Dining Room** 

20' 3" x 9' 5" ( 6.17m x 2.87m ) Bedroom 1

11' 9" x 10' 9" ( 3.58m x 3.28m ) Bedroom 2

11' 2" x 10' 7" ( 3.40m x 3.23m ) Bedroom 3