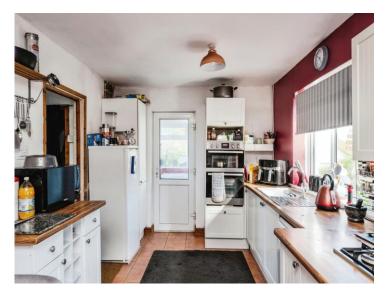

## Accommodation

Lounge

13' 7" x 12' (4.14m x 3.66m) **Kitchen/Dining Room** 

20' 3" x 9' 5" ( 6.17m x 2.87m ) Bedroom 1

11' 9" x 10' 9" ( 3.58m x 3.28m ) Bedroom 2

11' 2" x 10' 7" ( 3.40m x 3.23m ) Bedroom 3