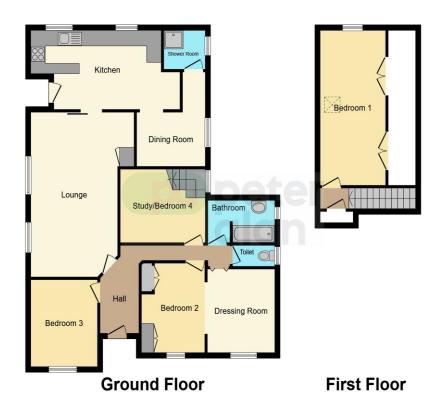

### Accommodation

Kitchen

18' 1" x 9' (5.51m x 2.74m)

#### Lounge/Diner

20' 9" x 14' 1" ( 6.32m x 4.29m )

Bathroom

#### Bedroom 1

18' 6" x 9' (5.64m x 2.74m)

#### Bedroom 2

19' 7" x 8' (5.97m x 2.44m)

Bedroom 3

10' 10" x 9' ( 3.30m x 2.74m )

Study/Bedroom 4

Shower Room

01792 894422 gorseinon@peteralan.co.uk

### Floorplan

This floor plan is for illustrative purposes only. It is not drawn to scale. Any measurements, floor areas (including any total floor area), openings and orientation are approximate. No details are guaranteed, they cannot be relied upon for any purpose and they do not form part of any agreement. No liability is taken for any error, omission or misstatement. A party must rely upon its own inspection(s). Powered by www.focalagent.com