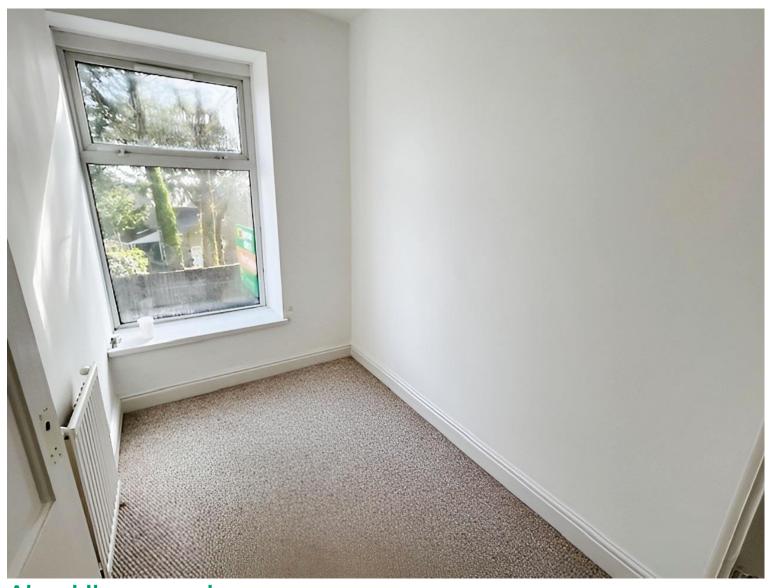

#### Bedroom 1

11' x 9' 6" ( 3.35m x 2.90m )

#### Bedroom 2

9' 3" x 9' 5" ( 2.82m x 2.87m )

#### Bedroom 3

8' x 5' 4" ( 2.44m x 1.63m )