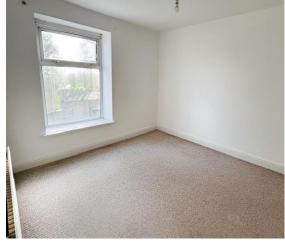

#### Bedroom 1

11' x 9' 6" ( 3.35m x 2.90m )

#### Bedroom 2

9' 3" x 9' 5" ( 2.82m x 2.87m )

#### Bedroom 3

8' x 5' 4" ( 2.44m x 1.63m )