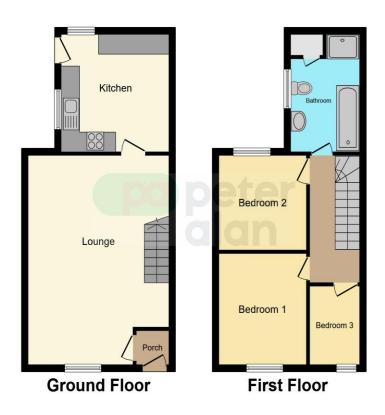

# **Accommodation**

#### Kitchen

 $11' \times 12' 1'' \max (3.35m \times 3.68m \max)$ 

#### Lounge

20' 8" max x 15' 1" ( 6.30m max x 4.60m )

#### Bedroom 1

11' x 9' 6" ( 3.35m x 2.90m )

#### Bedroom 2

9' 3" x 9' 5" ( 2.82m x 2.87m )

#### Bedroom 3

8' x 5' 4" ( 2.44m x 1.63m )

#### Bathroom

9' 3" x 7' 3" ( 2.82m x 2.21m )

# **Floorplan**

This floor plan is for illustrative purposes only. It is not drawn to scale. Any measurements, floor areas (including any total floor area), openings and orientation are approximate. No details are guaranteed, they cannot be relied upon for any purpose and they do not form part of any agreement. No liability is taken for any error, omission or misstatement. A party must rely upon its own inspection(s). Powered by www.focalagent.com