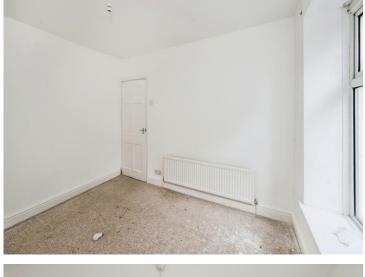

#### Bedroom 1

11' x 9' 6" ( 3.35m x 2.90m )

#### Bedroom 2

9' 3" x 9' 5" ( 2.82m x 2.87m )

#### Bedroom 3

8' x 5' 4" ( 2.44m x 1.63m )