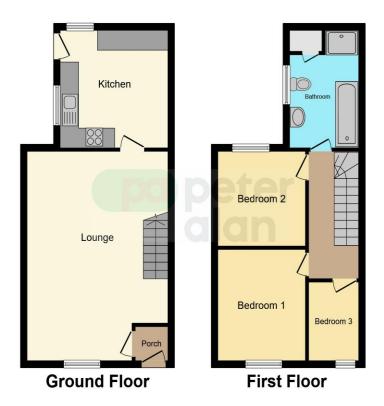

### Floorplan

This floor plan is for illustrative purposes only. It is not drawn to scale. Any measurements, floor areas (including any total floor area), openings and orientation are approximate. No details are guaranteed, they cannot be relied upon for any purpose and they do not form part of any agreement. No liability is taken for any error, omission or misstatement. A party must rely upon its own inspection(s). Powered by www.focalagent.com

#### Kitchen

11' x 12' 1" max ( 3.35m x 3.68m max )

#### Lounge

20' 8" max x 15' 1" ( 6.30m max x 4.60m )

#### Bedroom 1

11' x 9' 6" ( 3.35m x 2.90m )

#### Bedroom 2

9' 3" x 9' 5" ( 2.82m x 2.87m )

#### Bedroom 3

8' x 5' 4" ( 2.44m x 1.63m )

#### Bathroom

9' 3" x 7' 3" ( 2.82m x 2.21m )

01792 894422 gorseinon@peteralan.co.uk