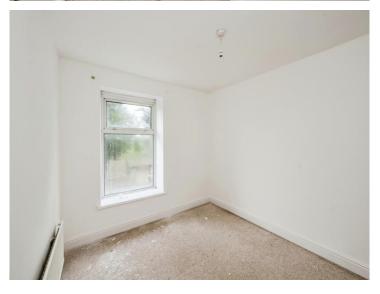

#### Bedroom 1

11' x 9' 6" ( 3.35m x 2.90m )

#### Bedroom 2

9' 3" x 9' 5" ( 2.82m x 2.87m )

#### Bedroom 3

8' x 5' 4" ( 2.44m x 1.63m )