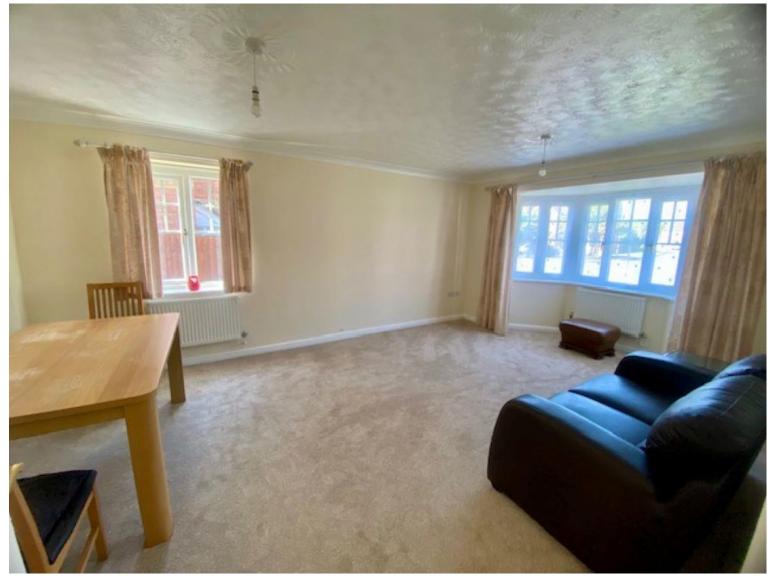

#### Kitchen

11' 5" x 9' 1" ( 3.48m x 2.77m ) Lounge

14' 4" x 19' 9" ( 4.37m x 6.02m )

Bedroom 1

11' x 12' 1" (  $3.35m \times 3.68m$  ) **Bedroom 2** 

10' 3" x 10' 11" ( 3.12m x 3.33m )

Bedroom 3

8' 5" x 8' 8" ( 2.57m x 2.64m )