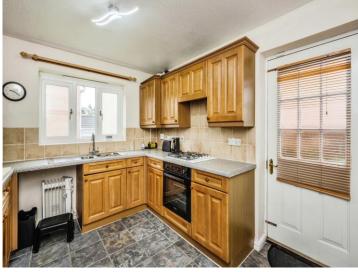

#### Kitchen

11' 5" x 9' 1" ( 3.48m x 2.77m ) Lounge

14' 4" x 19' 9" ( 4.37m x 6.02m )

Bedroom 1

11' x 12' 1" (  $3.35m \times 3.68m$  ) **Bedroom 2** 

10' 3" x 10' 11" ( 3.12m x 3.33m )

Bedroom 3

8' 5" x 8' 8" ( 2.57m x 2.64m )