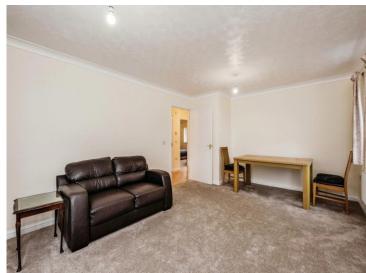

#### Kitchen

11' 5" x 9' 1" ( 3.48m x 2.77m ) Lounge

14' 4" x 19' 9" ( 4.37m x 6.02m )

Bedroom 1

11' x 12' 1" (  $3.35m \times 3.68m$  ) **Bedroom 2** 

10' 3" x 10' 11" ( 3.12m x 3.33m )

Bedroom 3

8' 5" x 8' 8" ( 2.57m x 2.64m )