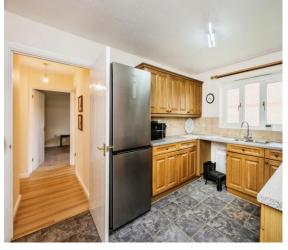

#### Kitchen

11' 5" x 9' 1" ( 3.48m x 2.77m ) Lounge

14' 4" x 19' 9" ( 4.37m x 6.02m )

Bedroom 1

11' x 12' 1" (  $3.35m \times 3.68m$  ) **Bedroom 2** 

10' 3" x 10' 11" ( 3.12m x 3.33m )

Bedroom 3

8' 5" x 8' 8" ( 2.57m x 2.64m )