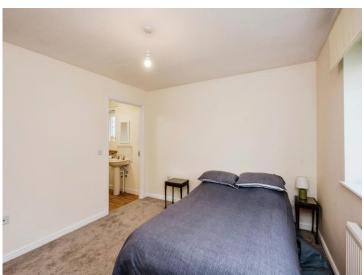

#### Kitchen

11' 5" x 9' 1" ( 3.48m x 2.77m ) Lounge

14' 4" x 19' 9" ( 4.37m x 6.02m )

Bedroom 1

11' x 12' 1" (  $3.35m \times 3.68m$  ) **Bedroom 2** 

10' 3" x 10' 11" ( 3.12m x 3.33m )

Bedroom 3

8' 5" x 8' 8" ( 2.57m x 2.64m )