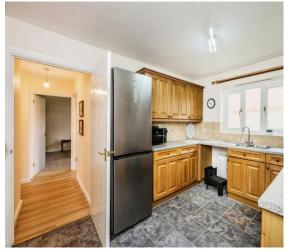

# Pant Bryn Isaf, offers over £260,000

- Chain Free
- Well Maintained
- Off Road Parking and Garage
- Central Location
- Close to Transport Links
- Council Tax Band D
- EPC Rating: C









# About the property

This well presented detached Bungalow offers the perfect balance of comfort and convenience, located on the sought after location of Pant Bryn Isaf. This property is ready to move in, and chain free! Call to view...













# **Accommodation**

#### Kitchen

11' 5" x 9' 1" ( 3.48m x 2.77m )

# Lounge

14' 4" x 19' 9" ( 4.37m x 6.02m )

#### Bedroom 1

11' x 12' 1" ( 3.35m x 3.68m )

#### Bedroom 2

10' 3" x 10' 11" ( 3.12m x 3.33m )

#### Bedroom 3

8' 5" x 8' 8" ( 2.57m x 2.64m )

#### **Bathroom**

**Ensuite** 

### gorseinon@peteralan.co.uk



## **Floorplan**



This floor plan is for illustrative purposes only. It is not drawn to scale. Any measurements, floor areas (including any total floor area), openings and orientation are approximate. No detail