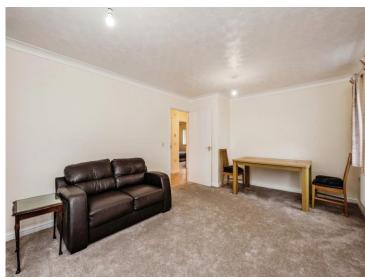

#### Bedroom 1

11' x 12' 1" ( 3.35m x 3.68m )

#### Bedroom 2

10' 3" x 10' 11" ( 3.12m x 3.33m )

#### Bedroom 3

8' 5" x 8' 8" ( 2.57m x 2.64m )