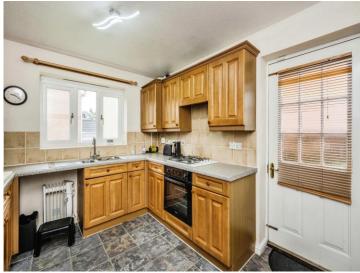

# Pant Bryn Isaf, offers over £260,000

- Chain Free
- Well Maintained
- Off Road Parking and Garage
- Central Location
- Close to Transport Links
- Council Tax Band D
- EPC Rating: C









# About the property

This well presented detached Bungalow offers the perfect balance of comfort and convenience, located on the sought after location of Pant Bryn Isaf. This property is ready to move in, and chain free! Call to view...













# **Accommodation**

#### Kitchen

11' 5" x 9' 1" ( 3.48m x 2.77m )

# Lounge

14' 4" x 19' 9" ( 4.37m x 6.02m )

#### Bedroom 1

11' x 12' 1" ( 3.35m x 3.68m )

#### Bedroom 2

10' 3" x 10' 11" ( 3.12m x 3.33m )

#### Bedroom 3

8' 5" x 8' 8" ( 2.57m x 2.64m )

#### **Bathroom**

**Ensuite** 

### gorseinon@peteralan.co.uk



## **Floorplan**



This floor plan is for illustrative purposes only. It is not drawn to scale. Any measurements, floor areas (including any total floor area), openings and orientation are approximate. No details are guaranteed, they cannot be relied upon for any purpose and they do not form part of any agreement. No liability is taken for any error, omission or misstatement. A party must rely upon its own inspection(s). Powered by www.focalagent.com

## Impor