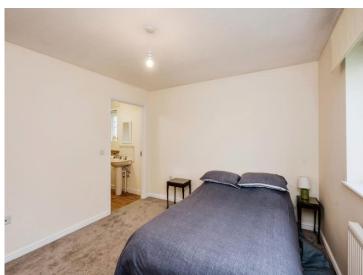

#### Bedroom 1

11' x 12' 1" ( 3.35m x 3.68m )

#### Bedroom 2

10' 3" x 10' 11" ( 3.12m x 3.33m )

#### Bedroom 3

8' 5" x 8' 8" ( 2.57m x 2.64m )