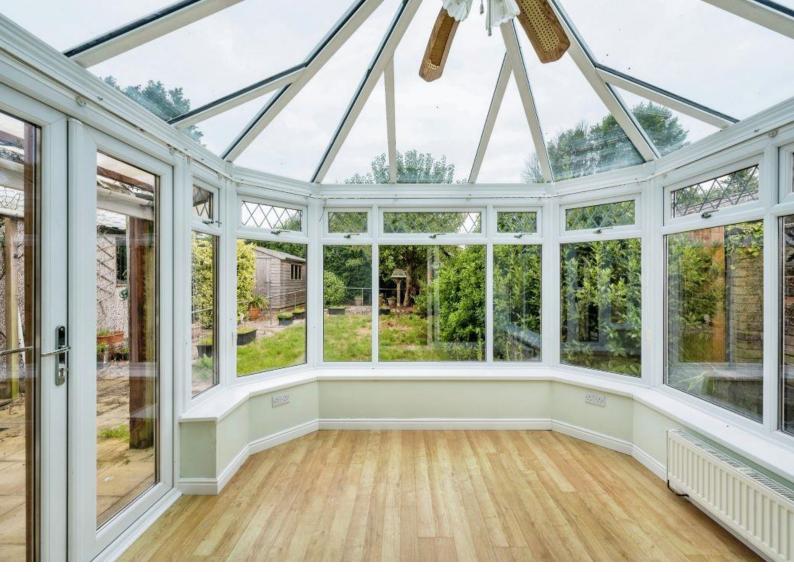

# Pencaerfenni Park, guide price £170,000

- Sale by Modern Auction (T&Cs apply)
- Subject to an undisclosed Reserve Price
- Buyers fees apply
- Conservatory
- Great location
- Driveway parking
- council tax band D
- Garage
- EPC Rating: D









## About the property

A spacious bungalow situated in the beautiful area of crofty providing 2 reception rooms, driveway parking and a Garage..













## **Accommodation**

#### **Auctioneer's Comments**

This property is offered through Modern Method of Auction. Should you view, offer or bid your data will be shared with the Auctioneer, iamsold Limited. This method requires both parties to complete the transaction within 56 days, allowing buyers to proceed with mortgage finance (subject to lending criteria, affordability and survey).