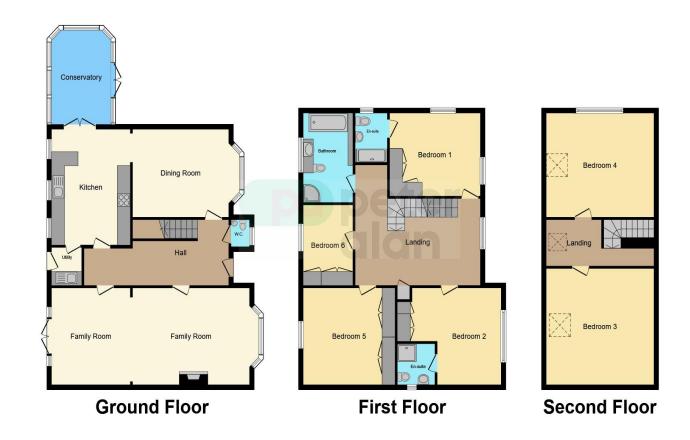

## **Accommodation**

This impressive 6 bedroom detached property with a delightful brick-style exterior offers an exceptional opportunity to acquire a spacious and versatile family home in a sought after location of Pontarddulais. Upon arrival, you are greeted by a large, spacious driveway for up to 3 cars for ample offroad parking. Upon entering, you have a spacious entrance hallway, downstairs W/C, following onto the large lounge dining area with a built-in log burner, offering space for family relaxation. The dining area offers great space for entertaining guests and family gatherings. The benefit with this property is the entire downstairs flows into each room from the other with the open-plan design. The large, sleek and well-designed kitchen area flows into the second lounge, offering a great space away from the main seating area for comfort and quiet. There is also a utility room off the kitchen for extra storage, and a spacious conservatory overlooking the garden. The first floor provides 4 Bedrooms, two of which have an En-suite and a Bathroom. The 2nd floor provides a further two bedrooms, perfect for guests or an office space. The rear garden is perfect for family gatherings or outdoor seating, and wraps around the entirety of the property, whist also benefiting from a garage for storage. Located close to schools, shops and other local amenities, plus good transport links to the M4 motorway. Please call Peter Alan Gorseinon today to book a viewing on this beautiful home..

## gorseinon@peteralan.co.uk

This floor plan is for illustrative purposes only. It is not drawn to scale. Any measurements, floor areas (including any total floor area), openings and orientation are approximate. No details are guaranteed, they cannot be relied upon for any purpose and they do not form part of any agreement. No liability is taken for any error, omission or misstatement. A party must rely upon its own inspection(s). Powered by www.focalagent.com