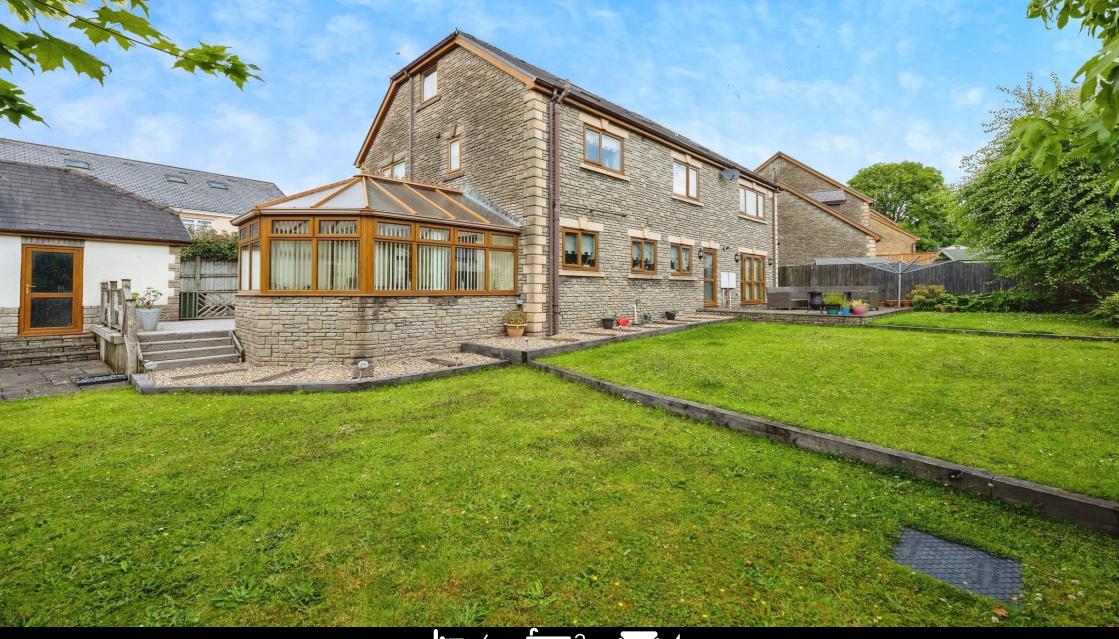

## **Accommodation**

This impressive 6 bedroom detached property with a delightful brick-style exterior offers an exceptional opportunity to acquire a spacious and versatile family home in a sought after location of Pontarddulais. Upon arrival, you are greeted by a large, spacious driveway for up to 3 cars for ample offroad parking. Upon entering, you have a spacious entrance hallway, downstairs W/C, following onto the large lounge dining area with a built-in log burner, offering space for family relaxation. The dining area offers great space for entertaining guests and family gatherings. The benefit with this property is the entire downstairs flows into each room from the other with the open-plan design. The large, sleek and well-designed kitchen area flows into the second lounge, offering a great space away from the main seating area for comfort and quiet. There is also a utility room off the kitchen for extra storage, and a spacious conservatory overlooking the garden. The first floor provides 4 Bedrooms, two of which have an En-suite and a Bathroom. The 2nd floor provides a further two bedrooms, perfect for guests or an office space. The rear garden is perfect for family gatherings or outdoor seating, and wraps around the entirety of the property, whist also benefiting from a garage for storage. Located close to schools, shops and other local amenities, plus good transport links to the M4 motorway. Please call Peter Alan Gorseinon today to book a viewing on this beautiful home..