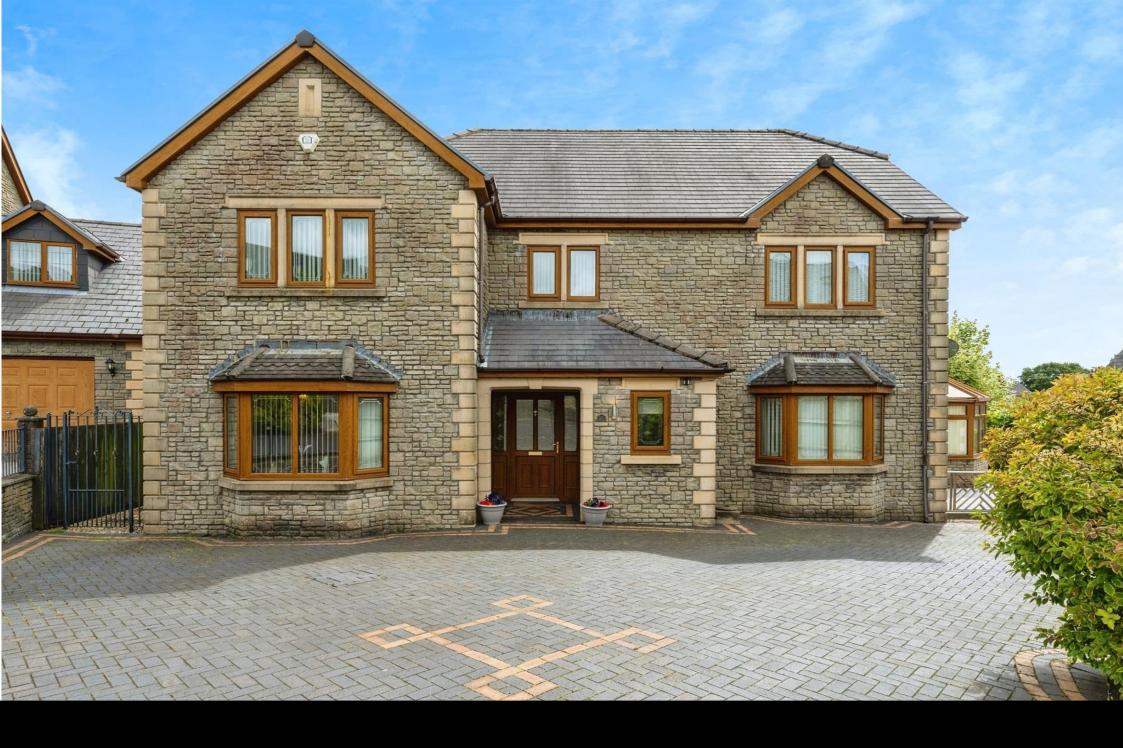

## **Accommodation**

This impressive 6 bedroom detached property with a delightful brick-style exterior offers an exceptional opportunity to acquire a spacious and versatile family home in a sought after location of Pontarddulais. Upon arrival, you are greeted by a large, spacious driveway for up to 3 cars for ample offroad parking. Upon entering, you have a spacious entrance hallway, downstairs W/C, following onto the large lounge dining area with a built-in log burner, offering space for family relaxation. The dining area offers great space for entertaining guests and family gatherings. The benefit with this property is the entire downstairs flows into each room from the other with the open-plan design. The large, sleek and well-designed kitchen area flows into the second lounge, offering a great space away from the main seating area for comfort and quiet. There is also a utility room off the kitchen for extra storage, and a spacious conservatory overlooking the garden. The first floor provides 4 Bedrooms, two of which have an En-suite and a Bathroom. The 2nd floor provides a further two bedrooms, perfect for guests or an office space. The rear garden is perfect for family gatherings or outdoor seating, and wraps around the entirety of the property, whist also benefiting from a garage for storage. Located close to schools, shops and other local amenities, plus good transport links to the M4 motorway. Please call Peter Alan Gorseinon today to book a viewing on this beautiful home..