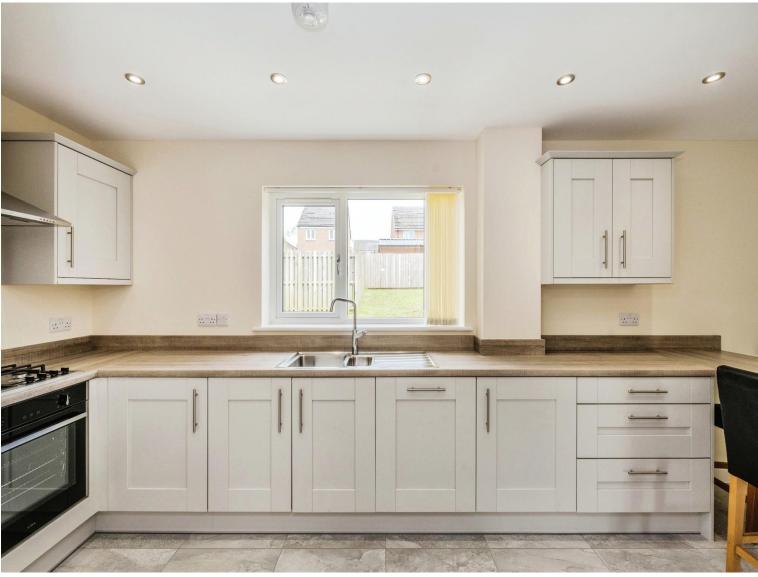

As you approach the property, you are greeted by a large gated driveway providing ample off-road parking. Upon entering, you have the W/C, and two generous sized lounges offering space for family relaxation, and plenty of space for large seating arrangements, or even a playroom or home office. The property also benefits from a large open-plan kitchen-dining area with the addition of a breakfast bar seating area, perfect for every day and entertaining guests. The property also comes with a separate utility room. The kitchen leads on to the conservatory overlooking the garden. Upstairs, find 4 double bedrooms providing comfort and privacy, with the master benefiting from an en-suite. The family bathroom is thoughtfully designed, with a separate shower and bath. The rear garden is perfect for family gatherings or outdoor seating, and wraps around the entirety of the property. This property offers the perfect blend of style and convenience. Viewing is highly recommended. Please call the office today on 01792894422.

#### Kitchen/Diner

27' 1" x 10' 7" ( 8.26m x 3.23m )