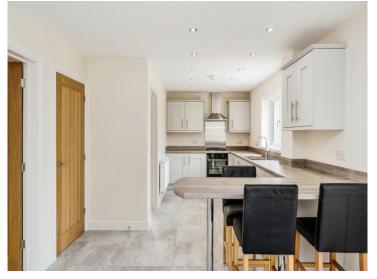

As you approach the property, you are greeted by a large gated driveway providing ample off-road parking. Upon entering, you have the W/C, and two generous sized lounges offering space for family relaxation, and plenty of space for large seating arrangements, or even a playroom or home office. The property also benefits from a large open-plan kitchen-dining area with the addition of a breakfast bar seating area, perfect for every day and entertaining guests. The property also comes with a separate utility room. The kitchen leads on to the conservatory overlooking the garden. Upstairs, find 4 double bedrooms providing comfort and privacy, with the master benefiting from an en-suite. The family bathroom is thoughtfully designed, with a separate shower and bath. The rear garden is perfect for family gatherings or outdoor seating, and wraps around the entirety of the property. This property offers the perfect blend of style and convenience. Viewing is highly recommended. Please call the office today on 01792894422.

#### Kitchen/Diner

27' 1" x 10' 7" ( 8.26m x 3.23m )