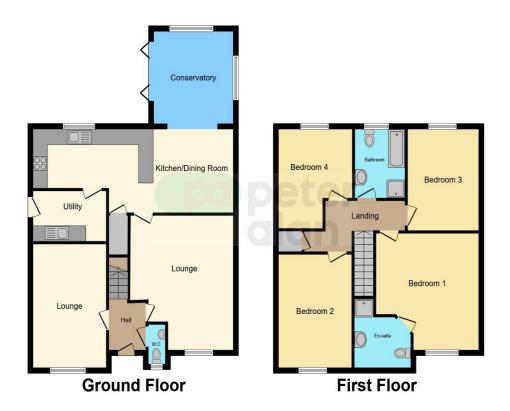

# Floorplan

This floor plan is for illustrative purposes only. It is not drawn to scale. Any measurements, floor areas (including any total floor area), openings and orientation are approximate. No details are guaranteed, they cannot be relied upon for any purpose and they do not form part of any agreement. No liability is taken for any error, omission or misstatement. A party must rely upon its own inspection(s). Powered by www.focalagent.com

### Accommodation

#### W.C

#### Lounge

17' 1" x 8' 11" ( 5.21m x 2.72m )

#### 2nd Lounge

15' 8" x 9' 8" ( 4.78m x 2.95m )

#### Kitchen/Diner

27' 1" x 10' 7" ( 8.26m x 3.23m )

#### Sun Lounge

Utility Room 9' 10'' x 6' 3'' ( 3.00m x 1.91m )

**Bedroom 3** 13' 1" x 9' 9" ( 3.99m x 2.97m )

Bedroom 1

14' 9" x 10' 10" ( 4.50m x 3.30m )

En-Suite

Bedroom 2

14' 2" x 9' 9" ( 4.32m x 2.97m )

Bedroom 4 9' 10" x 8' 10" ( 3.00m x 2.69m )

Bathroom