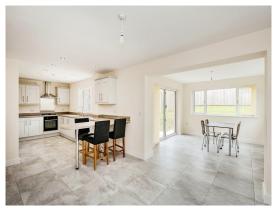

#### Kitchen/Diner

27' 1" x 10' 7" ( 8.26m x 3.23m )

### **Property Images**

32 Clos Coed Derw, Penygroes, Llanelli, Dyfed, SA14 7RD

Date: 06 July 2024 Property Ref and Version: GOR304834 - 0001