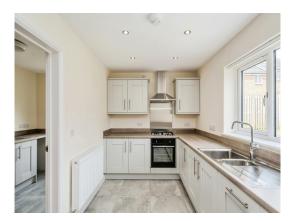

#### Kitchen/Diner

27' 1" x 10' 7" ( 8.26m x 3.23m )

### **Property Images**

32 Clos Coed Derw, Penygroes, Llanelli, Dyfed, SA14 7RD

Date: 06 July 2024 Property Ref and Version: GOR304834 - 0001