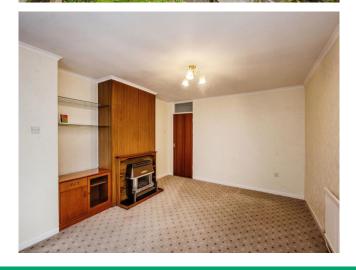

## Accommodation

#### Kitchen

 $10' \, 9'' \, x \, 14' \, (3.28 m \, x \, 4.27 m)$  **Lounge** 