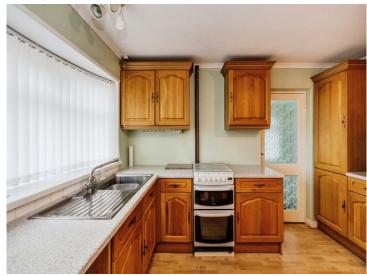

## Accommodation

#### Kitchen

 $10' \, 9'' \, x \, 14' \, (3.28 m \, x \, 4.27 m)$  **Lounge** 