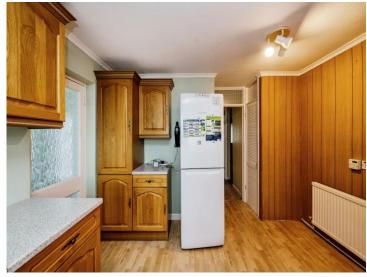

## Accommodation

#### Kitchen

 $10' \, 9'' \, x \, 14' \, (3.28 m \, x \, 4.27 m)$  **Lounge** 