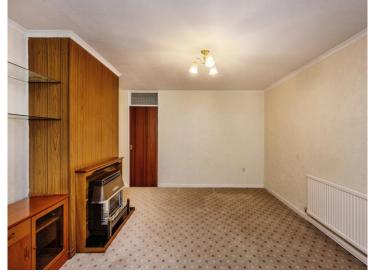

## Accommodation

#### Kitchen

 $10' \, 9'' \, x \, 14' \, (3.28 m \, x \, 4.27 m)$  **Lounge** 