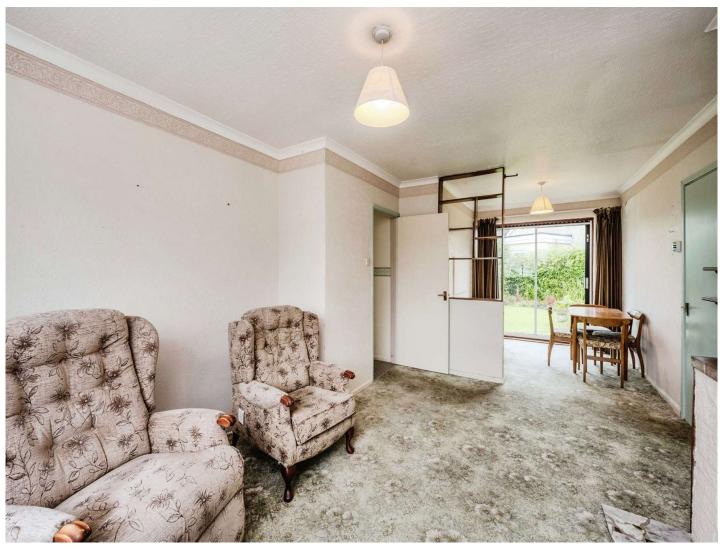

#### Lounge/ Diner

22' 9" max x 11' 11" max ( 6.93m max x 3.63m max )

#### **Sitting Room**

11' 9" x 8' 3" ( 3.58m x 2.51m )