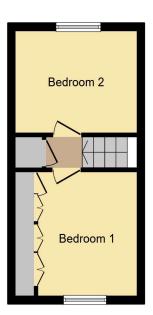

#### **First Floor**

### Landing

#### Bedroom 1

11' 2" max x 10' 7" ( 3.40m max x 3.23m )

#### Bedroom 2

11' 3" x 8' 9" ( 3.43m x 2.67m )

views

## **Floorplan**

**First Floor** 

This floor plan is for illustrative purposes only. It is not drawn to scale. Any measurements, floor areas (including any total floor area), openings and orientation are approximate. No details are guaranteed, they cannot be relied upon for any purpose and they do not form part of any agreement. No liability is taken for any error, omission or misstatement. A party must rely upon its own inspection(s). Powered by www.focalagent.com