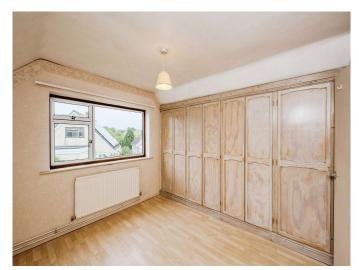

#### Bedroom 1

11' 2" max x 10' 7" ( 3.40m max x 3.23m )

#### Bedroom 2

11' 3" x 8' 9" ( 3.43m x 2.67m )

views