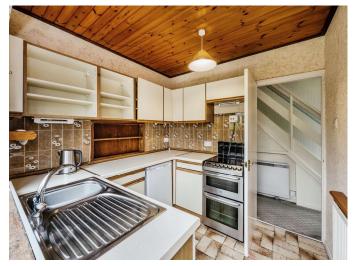

#### **Kitchen**

8' 5" x 8' 1" ( 2.57m x 2.46m )

loft access and wall mounted boiler housed here.