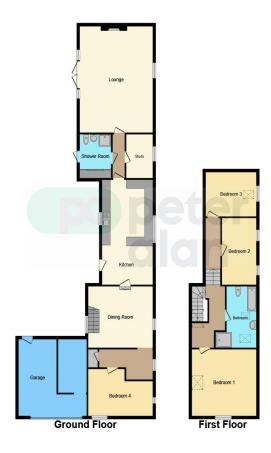

## **Accommodation**

This is a rare opportunity to own this large well designed 4 Bedroom barn conversion in the popular location of Pontarddulais, perfectly blending rustic charm with modern luxury. Located close to schools, shops and other local amenities, plus excellent links to the M4 motorway. This lovely home provides 5 Acres of land and a Hot tub, providing a serene outdoor space for relaxation. Enjoy the convenience of parking up to 10 cars on the driveway. The accommodation is set over 2 floors and comprises entrance hallway with access to the Study, Kitchen, Shower room, Dining room, and the 4th bedroom. The first floor has 3 generously sized bedrooms and a bathroom. The property further benefits from additional parking in the Garage. To book a viewing on this beautiful home please call the sales team today on 01792 894422 or you can book 24/7 on our website....

## gorseinon@peteralan.co.uk

This floor plan is for illustrative purposes only. It is not drawn to scale. Any measurements, floor areas (including any total floor area), openings and orientation are approximate. No details are guaranteed, they cannot be relied upon for any purpose and they do not form part of any agreement. No liability is taken for any error, omission or misstatement. A party must rely upon its own inspection(s). Powered by www.focalagent.com