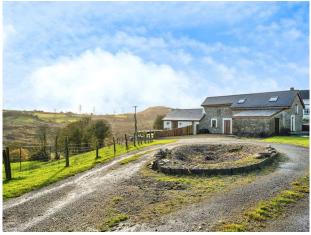

# Barn 1 Tre Neddyn offers in the region of £550,000

- Stunning rural views
- Includes 5 acres of land
- Hot tub
- Parking for up to 10 cars
- Council Tax Band E
- Freehold
- No chain
- Garage
- EPC Rating: D

## About the property

Welcome to your dream home - A stunning 4-bedroom Barn Conversion that redefines modern comfort and luxury living. Providing 5 Acres of land, a hot tub and parking for up to 10 cars.