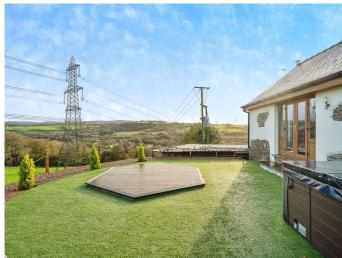

# Barn 1 Tre Neddyn offers in the region of £550,000

- Stunning rural views
- Includes 5 acres of land
- Hot tub
- Parking for up to 10 cars
- Council Tax Band E
- Freehold
- No chain
- Garage
- EPC Rating: D

## About the property

Welcome to your dream home - A stunning 4-bedroom Barn Conversion that redefines modern comfort and luxury living. Providing 5 Acres of land, a hot tub and parking for up to 10 cars.