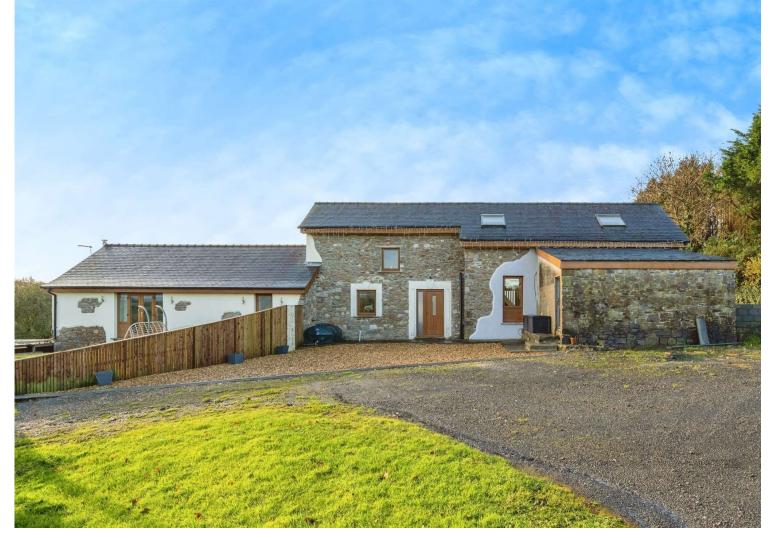

# Barn 1 Tre Neddyn offers in the region of £550,000

- Stunning rural views
- Includes 5 acres of land
- Hot tub
- Parking for up to 10 cars
- Council Tax Band E
- Freehold
- No chain
- Garage
- EPC Rating: D

## About the property

Welcome to your dream home - A stunning 4-bedroom Barn Conversion that redefines modern comfort and luxury living. Providing 5 Acres of land, a hot tub and parking for up to 10 cars.