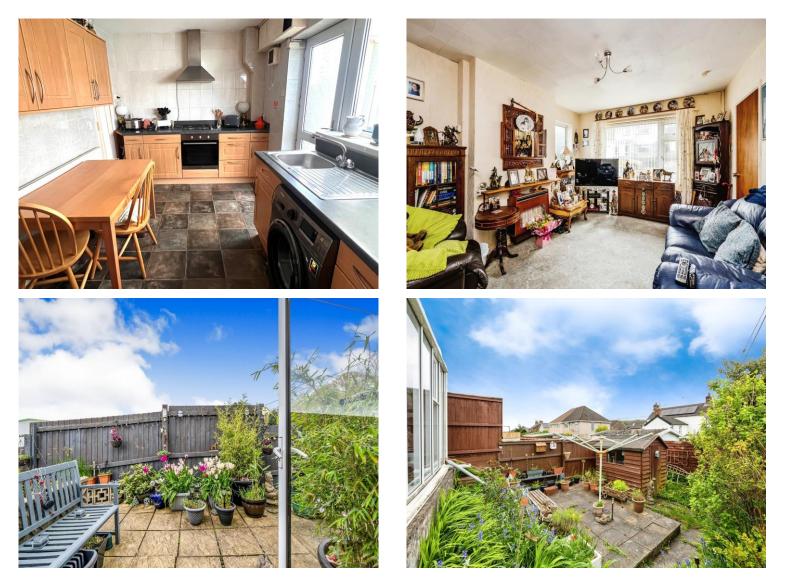

## About the property

Welcome to this delightful 3 bedroom semidetached property, nestled in the heart of Pontarddulais. Perfect for families or first time buyers, this home offers a blend of modern living with a touch of traditional charm, whilst being conveniently located with transport links and amenities including Schools and local shops, also great links to the M4. The ground floor comprises of a Hall, Lounge, Kitchen/Dining area, and Conservatory extending from the kitchen, perfect as an additional versatile space. The first floor comprises a landing, Three Bedrooms and Bathroom. Externally the property has convenient off-road parking at the front and side access to a Garage. The property boasts a private, enclosed rear garden. This property has plenty of opportunities to personalise and make it uniquely yours. Viewing comes highly recommended to appreciate this family home. To book in a viewing on this property please call a member of our sales team on 01792 894422.

#### Conservatory

12' 4" x 8' 3" ( 3.76m x 2.51m )

#### Kitchen

14' 8" x 8' 2" ( 4.47m x 2.49m )

Bedroom 1

Bedroom 2

Bedroom 3

Bathroom

01792 894422 gorseinon@peteralan.co.uk