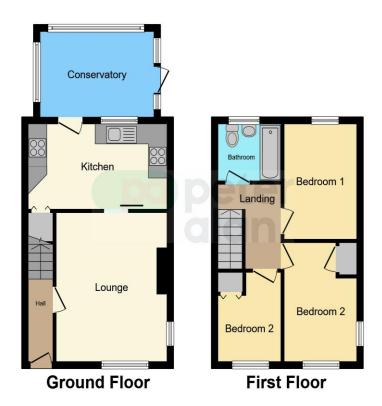

## About the property

Welcome to this delightful 3 bedroom semidetached property, nestled in the heart of Pontarddulais. Perfect for families or first time buyers, this home offers a blend of modern living with a touch of traditional charm, whilst being conveniently located with transport links and amenities including Schools and local shops, also great links to the M4. The ground floor comprises of a Hall, Lounge, Kitchen/Dining area, and Conservatory extending from the kitchen, perfect as an additional versatile space. The first floor comprises a landing, Three Bedrooms and Bathroom. Externally the property has convenient off-road parking at the front and side access to a Garage. The property boasts a private, enclosed rear garden. This property has plenty of opportunities to personalise and make it uniquely yours. Viewing comes highly recommended to appreciate this family home. To book in a viewing on this property please call a member of our sales team on 01792 894422.

### Accommodation

#### Conservatory

12' 4" x 8' 3" ( 3.76m x 2.51m )

#### Lounge

14' 6" x 11' 6" ( 4.42m x 3.51m )

#### Kitchen

14' 8" x 8' 2" ( 4.47m x 2.49m )

Bedroom 1

Bedroom 2

Bedroom 3

Bathroom

01792 894422 gorseinon@peteralan.co.uk

## Floorplan

This floor plan is for illustrative purposes only. It is not drawn to scale. Any measurements, floor areas (including any total floor area), openings and orientation are approximate. No details are guaranteed, they cannot be relied upon for any purpose and they do not form part of any agreement. No liability is taken for any error, omission or misstatement. A party must rely upon its own inspection(s). Powered by www.focalagent.com