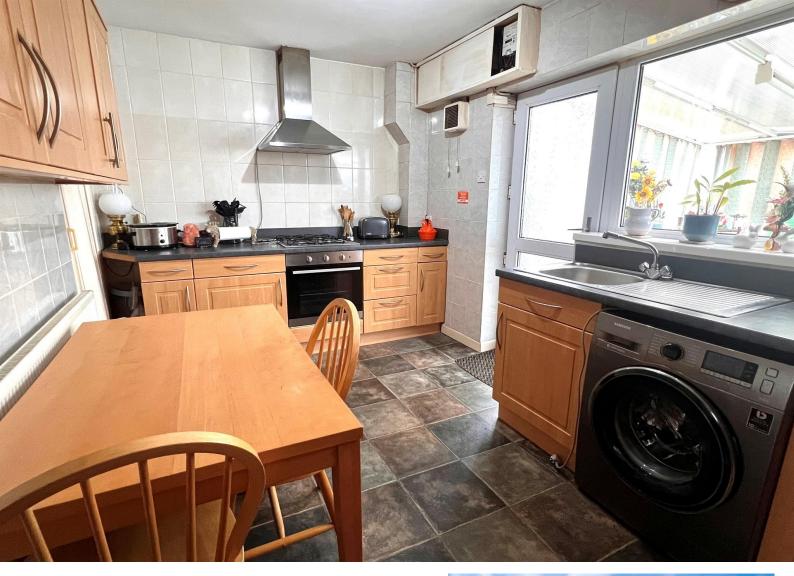

#### Kitchen

14' 8" x 8' 2" ( 4.47m x 2.49m )

Bedroom 1

Bedroom 2

Bedroom 3

Bathroom

01792 894422 gorseinon@peteralan.co.uk