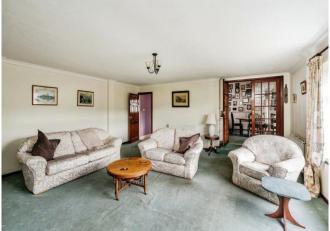

### Accommodation

Lounge 20' 7" x 19' 1" ( 6.27m x 5.82m ) Dining Room 16' 4" x 11' 8" ( 4.98m x 3.56m ) Conservatory 13' 2" x 9' 6" ( 4.01m x 2.90m ) Kitchen 12' 2" x 12' 1" ( 3.71m x 3.68m ) Bedroom 1 12' x 11' 9" ( 3.66m x 3.58m ) Bedroom 2