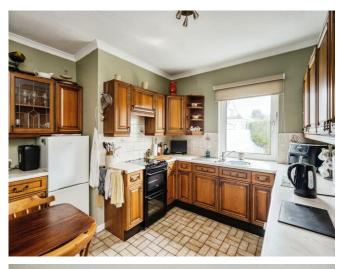

### Accommodation

Lounge 20' 7" x 19' 1" ( 6.27m x 5.82m ) Dining Room 16' 4" x 11' 8" ( 4.98m x 3.56m ) Conservatory 13' 2" x 9' 6" ( 4.01m x 2.90m ) Kitchen 12' 2" x 12' 1" ( 3.71m x 3.68m ) Bedroom 1 12' x 11' 9" ( 3.66m x 3.58m ) Bedroom 2