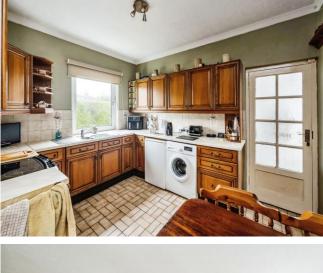

### Accommodation

Lounge 20' 7" x 19' 1" ( 6.27m x 5.82m ) Dining Room 16' 4" x 11' 8" ( 4.98m x 3.56m ) Conservatory 13' 2" x 9' 6" ( 4.01m x 2.90m ) Kitchen 12' 2" x 12' 1" ( 3.71m x 3.68m ) Bedroom 1 12' x 11' 9" ( 3.66m x 3.58m ) Bedroom 2