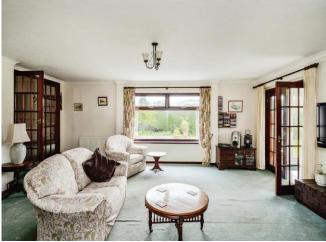

### Accommodation

Lounge 20' 7" x 19' 1" ( 6.27m x 5.82m ) Dining Room 16' 4" x 11' 8" ( 4.98m x 3.56m ) Conservatory 13' 2" x 9' 6" ( 4.01m x 2.90m ) Kitchen 12' 2" x 12' 1" ( 3.71m x 3.68m ) Bedroom 1 12' x 11' 9" ( 3.66m x 3.58m ) Bedroom 2