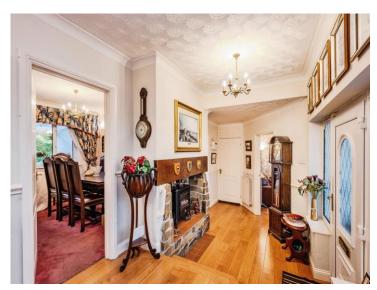

#### Lounge/Dining Room

23' 3" x 32' 1" (7.09m x 9.78m)

#### 2nd Lounge

13' 3" x 12' 6" ( 4.04m x 3.81m )