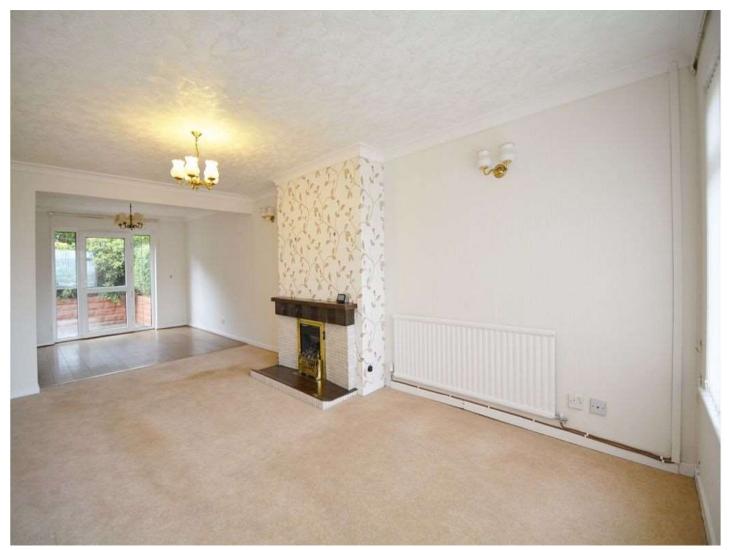

## **Accommodation**

**Living/Dining Room** 

29' 1" x 10' 5" ( 8.86m x 3.17m )

**Sitting Room** 

Study

**Bathroom** 