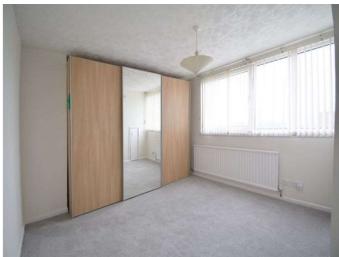

#### Bedroom 1

13' 4" x 13' (4.06m x 3.96m)

#### Bedroom 2

12' x 10' 6" ( 3.66m x 3.20m )

#### Bedroom 3