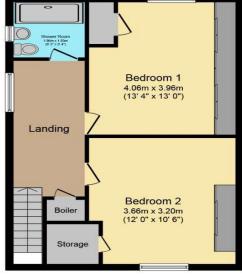

#### Bedroom 1

13' 4" x 13' (4.06m x 3.96m)

#### Bedroom 2

12' x 10' 6" ( 3.66m x 3.20m )

## **Floorplan**

**Ground Floor** 

First Floor

Total floor area 112.0 sq. m. (1,206 sq. ft.) approx

Whilst every attempt has been made to ensure the accuracy of this floor plan, all measurements are approximate and no responsibility is taken for any error, omission or misstatement. This plan is for illustration purposes only and may not be representative of the property. Plan not to scale. Specifically no guarantee is given on the total square footage of the property if shown on this plan. Any figure given is for initial guidance only and should not be relied on as a basis of valuation. Plan produced for Purple Bricks. Powered by PropertyBOX