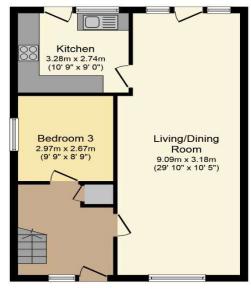

## **Floorplan**

**Ground Floor** 

First Floor

Total floor area 112.0 sq. m. (1,206 sq. ft.) approx

Whilst every attempt has been made to ensure the accuracy of this floor plan, all measurements are approximate and no responsibility is taken for any error, omission or misstatement. This plan is for illustration purposes only and may not be representative of the property. Plan not to scale. Specifically no guarantee is given on the total square footage of the property if shown on this plan. Any figure given is for initial guidance only and should not be relied on as a basis of valuation. Plan produced for Purple Bricks. Powered by PropertyBOX