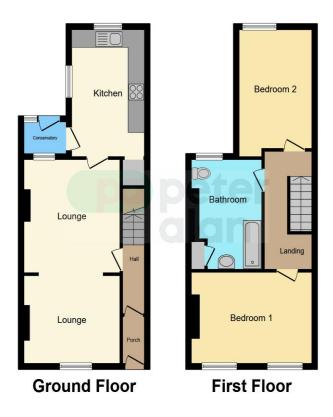

# Accommodation

#### Kitchen

14' 2" x 9' ( 4.32m x 2.74m )

## **Utility Room**

#### Lounge

21' 1" est x 12' 2" ( 6.43 m est x 3.71 m )

#### Bedroom 1

14' 6" x 10' 3" ( 4.42m x 3.12m )

#### Bedroom 2

12' 3" x 9' (3.73m x 2.74m)

#### **Bathroom**

# **Floorplan**

This floor plan is for illustrative purposes only. It is not drawn to scale. Any measurements, floor areas (including any total floor area), openings and orientation are approximate. No details are guaranteed, they cannot be relied upon for any purpose and they do not form part of any agreement. No liability is taken for any error, omission or misstatement. A party must rely upon its own inspection(s). Powered by www.focalagent.com