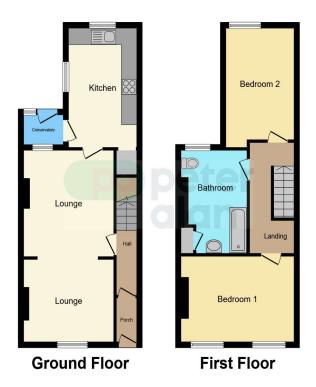

## Accommodation

#### Kitchen

14' 2" x 9'(4.32m x 2.74m) **Utility Room** 

#### Lounge

21' 1" est x 12' 2" ( 6.43m est x 3.71m ) Bedroom 1

14' 6" x 10' 3" ( 4.42m x 3.12m ) Bedroom 2

12' 3" x 9' ( 3.73m x 2.74m ) Bathroom 01792 894422 gorseinon@peteralan.co.uk

### Floorplan

This floor plan is for illustrative purposes only. It is not drawn to scale. Any measurements, floor areas (including any total floor area), openings and orientation are approximate. No details are guaranteed, they cannot be relied upon for any purpose and they do not form part of any agreement. No liability is taken for any error, omission or misstatement. A party must rely upon its own inspection(s). Powered by www.focalagent.com