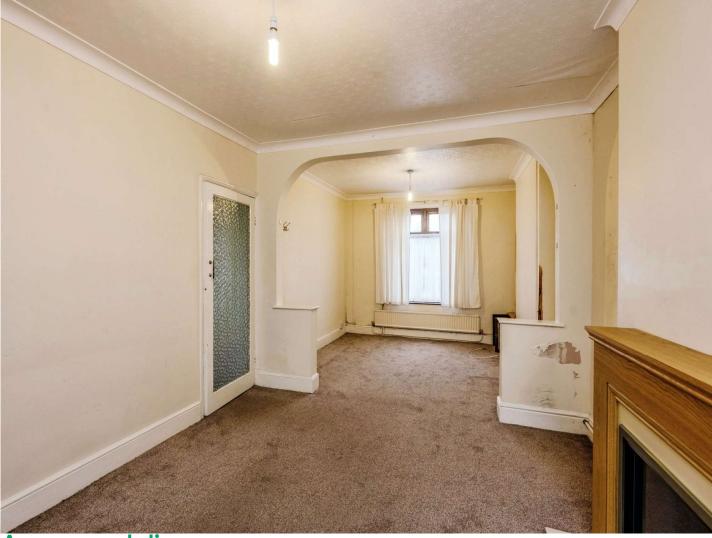

#### Lounge

21' 1" est x 12' 2" ( 6.43m est x 3.71m ) Bedroom 1

14' 6" x 10' 3" ( 4.42m x 3.12m ) Bedroom 2

12' 3" x 9' ( 3.73m x 2.74m ) Bathroom 01792 894422 gorseinon@peteralan.co.uk