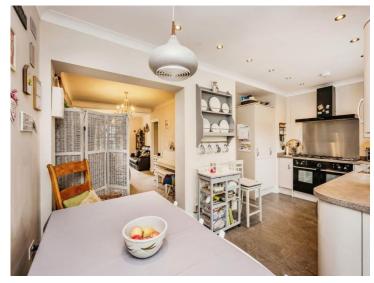

### Kitchen/Dining Room

17' 9" max x 15' 3" (5.41m max x 4.65m)

#### Cloakroom