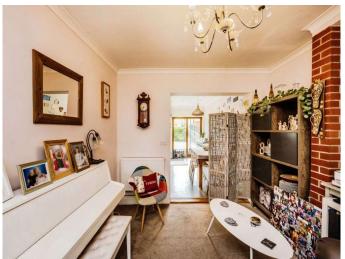

## 2nd Lounge/ Sitting room

7' 9" max x 9' 3" ( 2.36m max x 2.82m )

10' 3" max x 14' 6" ( 3.12m max x 4.42m )