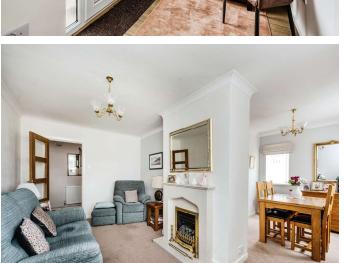

# About the property

Presenting a charming 2-bedroom detached bungalow with a delightful exterior, set in the sought after area of Gorseinon. This lovely home boasts a rear garden, providing a serene outdoor space for relaxation.

#### Lounge

11' 1" x 10' 1" ( 3.38m x 3.07m )

#### **Dining Room**

10' 7" x 8' 3" ( 3.23m x 2.51m )