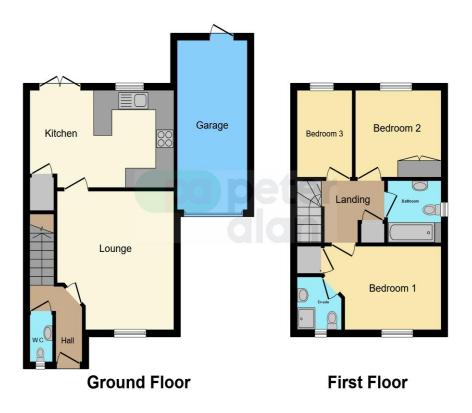

### Accommodation

#### Lounge

15' 7" x 12' 5" ( 4.75m x 3.78m )

#### Kitchen/Diner

16' x 9' 8" ( 4.88m x 2.95m )

#### Cloakroom

Bedroom 1

10' 2" x 8' 9" ( 3.10m x 2.67m )

En-Suite

Bedroom 2

9' 5" x 8' 9" ( 2.87m x 2.67m )

**Bedroom 3** 8' 9'' x 6' 2'' ( 2.67m x 1.88m )

Family Bathroom

### Floorplan

This floor plan is for illustrative purposes only. It is not drawn to scale. Any measurements, floor areas (including any total floor area), openings and orientation are approximate. No details are guaranteed, they cannot be relied upon for any purpose and they do not form part of any agreement. No liability is taken for any error, omission or misstatement. A party must rely upon its own inspection(s). Powered by www.focalagent.com