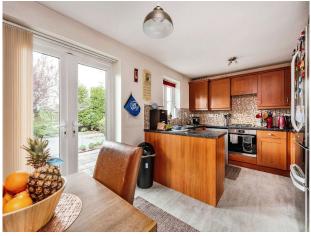

# Village Drive £250,000

- Sought after location
- Supermarket next to village
- Garage
- Council Tax Band D
- Cloakroom
- Great central location
- EPC Rating: Awaited











## About the property

A modern 3 bedoom Detached property that provides a Garage, Cloakroom and an En-suite. This is a property not to be missed. The village is located next to a popular supermarket, with high street shops within walking distance.

## **Accommodation**

#### Lounge

15' 7" x 12' 5" ( 4.75m x 3.78m )

#### Kitchen/Diner

16' x 9' 8" ( 4.88m x 2.95m )

#### Cloakroom

#### Bedroom 1

10' 2" x 8' 9" ( 3.10m x 2.67m )

#### **En-Suite**









### Bedroom 2

9' 5" x 8' 9" ( 2.87m x 2.67m )

### Bedroom 3

8' 9" x 6' 2" ( 2.67m x 1.88m )

## Family Bathroom



### **Floorplan**



This floor plan is for illustrative purposes only. It is not drawn to scale. Any measurements, floor areas (including any total floor area), openings and orientation are approximate. No d