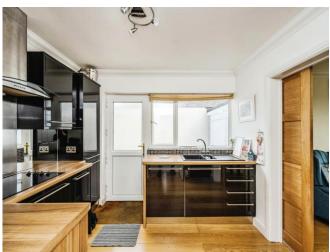

### Accommodation

Kitchen 10' 1" x 9' 7" ( 3.07m x 2.92m ) Lounge 14' 1" x 10' 6" ( 4.29m x 3.20m ) Conservatory Bathroom Bedroom 1 10' 8" x 12' 5" ( 3.25m x 3.78m ) En-Suite Bedroom 2