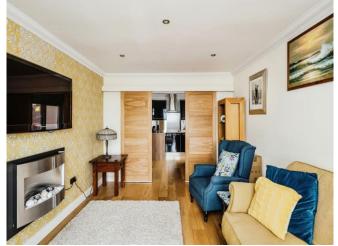

### Accommodation

Kitchen 10' 1" x 9' 7" ( 3.07m x 2.92m ) Lounge 14' 1" x 10' 6" ( 4.29m x 3.20m ) Conservatory Bathroom Bedroom 1 10' 8" x 12' 5" ( 3.25m x 3.78m ) En-Suite Bedroom 2