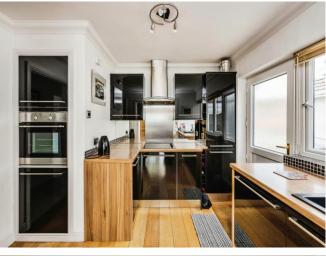

### Accommodation

Kitchen 10' 1" x 9' 7" ( 3.07m x 2.92m ) Lounge 14' 1" x 10' 6" ( 4.29m x 3.20m ) Conservatory Bathroom Bedroom 1 10' 8" x 12' 5" ( 3.25m x 3.78m ) En-Suite Bedroom 2