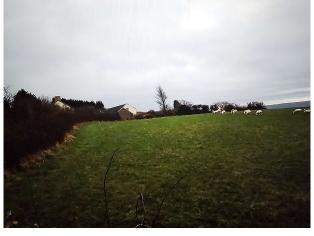

## About the property

We have on offer this plot of land which consists of approximately 6 acres, it is within the Unitary Development Location and would accommodate around 20 to 30 houses. Please note this land comes without planning.

There are 3 derelict cottages on the land, that you wouldn't need planning permission for as the four walls and concrete base are already in place and have been for meany years. The property was also used as a storage yard for past 50 years and was rated as cwmgwiddil scrap yard storage of scrap materials and accessories. This property would suit a developer or someone in the scrap metal recycling business. This mix use property is up for sale for the first time on the market and has been in same family since 1915