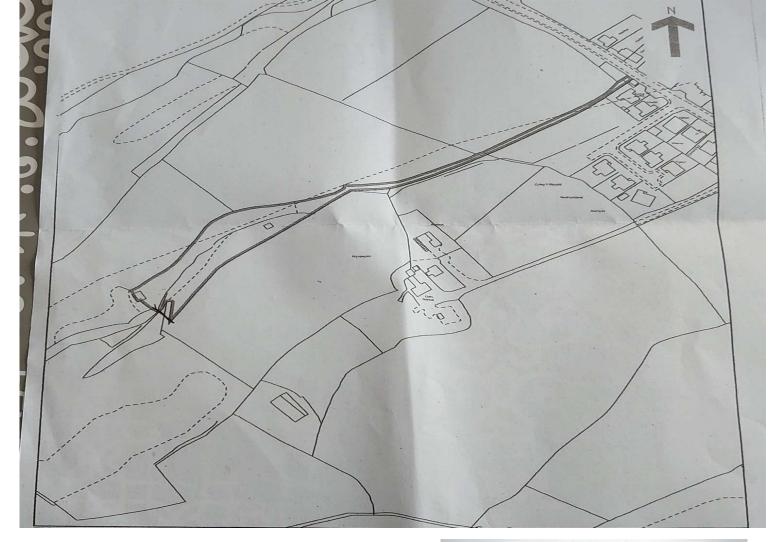

## About the property

We have on offer this plot of land which consists of approximately 6 acres, it is within the Unitary Development Location and would accommodate around 20 to 30 houses. Please note this land comes without planning.

There are 3 derelict cottages on the land, that you wouldn't need planning permission for as the four walls and concrete base are already in place and have been for meany years. The property was also used as a storage yard for past 50 years and was rated as cwmgwiddil scrap yard storage of scrap materials and accessories. This property would suit a developer or someone in the scrap metal recycling business. This mix use property is up for sale for the first time on the market and has been in same family since 1915