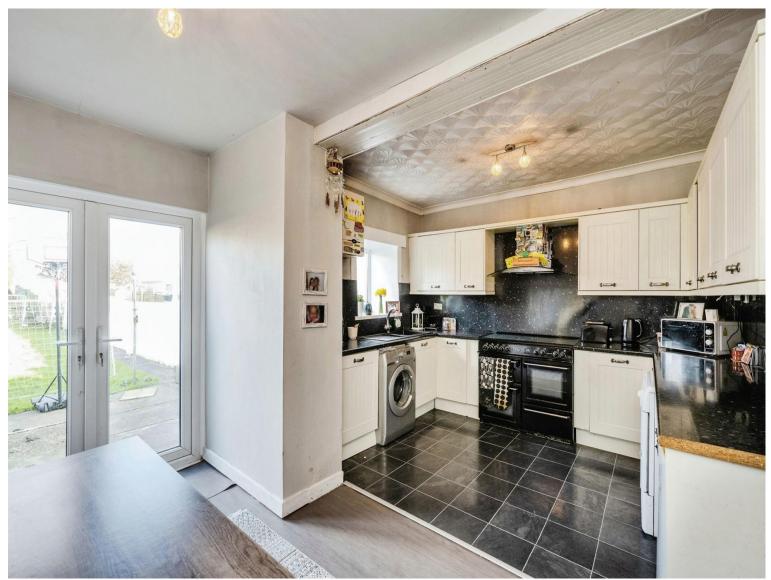

# Loughor Road, £155,000

- Great location
- Good school catchment area
- 2 x Reception rooms
- Council Tax B
- Kitchen/Diner
- EPC Rating: D









# About the property

This charming 2 bedroom terrace nestled in the sought after location of Gorseinon could be the perfect place to call home. Behind the delightIful traditional brick exterior lies a blend of cozy ambience and modernisation, whilst also boasting a large rear garden. Viewing is highly recommended.....

## **Accommodation**

#### Kitchen/ Dining Room

15' 9" x 12' 4" ( 4.80m x 3.76m )

#### Lounge

11' 3" x 10' 11" ( 3.43m x 3.33m )

### Reception Room/ 3rd Bedroom

12'8" x 11'1" (3.86m x 3.38m)

### **Bathroom**

#### Bedroom 1

20' 6" max x 8' 6" max ( 6.25m max x 2.59m max )

#### **Bedroom 2**

19' 5" x 7' 6" ( 5.92m x 2.29m )

#### **Bathroom**











### **Floorplan**



This floorplan is for illustrative purposes only and is not drawn to scale. Measurements, f