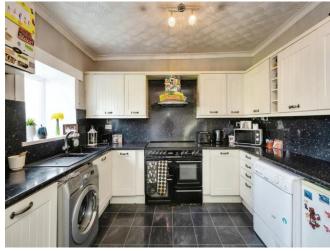

# Loughor Road, £155,000

- Great location
- Good school catchment area
- 2 x Reception rooms
- Council Tax B
- Kitchen/Diner
- EPC Rating: D









# About the property

This charming 2 bedroom terrace nestled in the sought after location of Gorseinon could be the perfect place to call home. Behind the delightIful traditional brick exterior lies a blend of cozy ambience and modernisation, whilst also boasting a large rear garden. Viewing is highly recommended.....

## **Accommodation**

#### Kitchen/ Dining Room

15' 9" x 12' 4" ( 4.80m x 3.76m )

#### Lounge

11' 3" x 10' 11" ( 3.43m x 3.33m )

### Reception Room/ 3rd Bedroom

12'8" x 11'1" (3.86m x 3.38m)

### **Bathroom**

#### Bedroom 1

20' 6" max x 8' 6" max ( 6.25m max x 2.59m max )

#### **Bedroom 2**

19' 5" x 7' 6" ( 5.92m x 2.29m )

#### **Bathroom**











### **Floorplan**



This floorplan is for illustrative purposes only and is not drawn to scale. Measureme