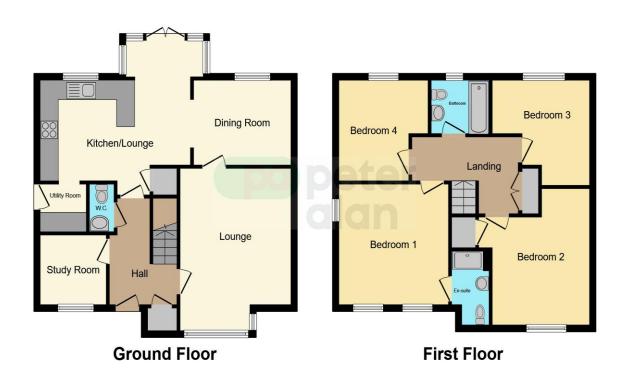

## **Floorplan**

This floorplan is for illustrative purposes only and is not drawn to scale. Measurements, floor-areas, openings and orientations are approximate. They should not be relied upon for any purpose and do not form any part of an agreement. No liability is taken for any error or mis-statement. All parties must rely on their own inspections.

## **Accommodation**

#### Kitchen/Lounge

 $16' \ 5'' \ x \ 15' \ 10'' \ ( \ 5.00m \ x \ 4.83m \ )$  Utility Room

5' 3" x 5' 1" ( 1.60m x 1.55m )

#### Lounge

16' 6" x 12' 1" ( 5.03m x 3.68m )

#### **Dining Room**

10' 8" x 8' 8" ( 3.25m x 2.64m )

#### Study Room

7' 5" x 7' 1" ( 2.26m x 2.16m )

Cloakroom

#### Bedroom 1

12' 9" x 11' 9" ( 3.89m x 3.58m )

**En-Suite** 

#### Bedroom 2

14' 4" x 10' 8" ( 4.37m x 3.25m )

Bedroom 3

 $11' \times 10' 4'' (3.35m \times 3.15m)$  **Bedroom 4** 

10' 4" x 9' 9" ( 3.15m x 2.97m )

Family Bathroom