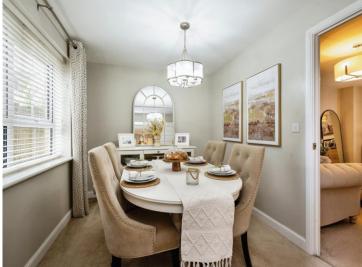

#### Kitchen/Lounge

 $16' \ 5'' \ x \ 15' \ 10'' \ ( \ 5.00m \ x \ 4.83m \ )$  Utility Room

5' 3" x 5' 1" ( 1.60m x 1.55m )