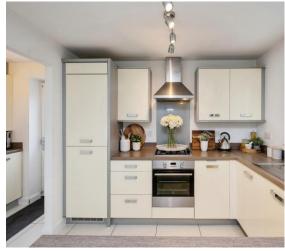

#### Kitchen/Lounge

 $16' \ 5'' \ x \ 15' \ 10'' \ ( \ 5.00m \ x \ 4.83m \ )$  Utility Room

5' 3" x 5' 1" ( 1.60m x 1.55m )