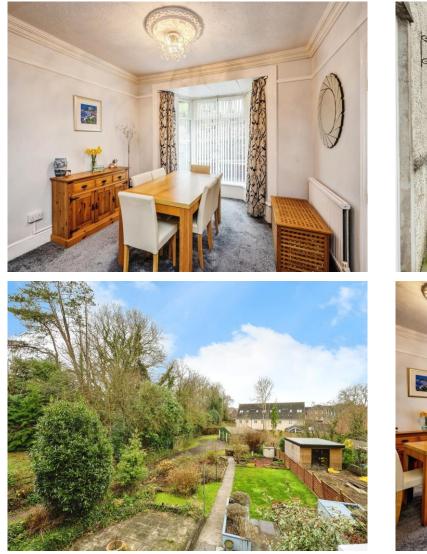

# Bolgoed Road, offers over £230,000

- Town house style
- Balcony with views
- Rural feel in private rear garden
- Freehold
- Unique style
- Great links to M4
- Ground floor study/4th bedroom
- Close to shops and Amenities
- EPC Ratina: D

# About the property

Welcome to your dream home - a unique 3 story town style house that redefines modern comfort and luxury living. Providing three Reception rooms, two bathrooms and Balcony views, this really is the perfect family home.