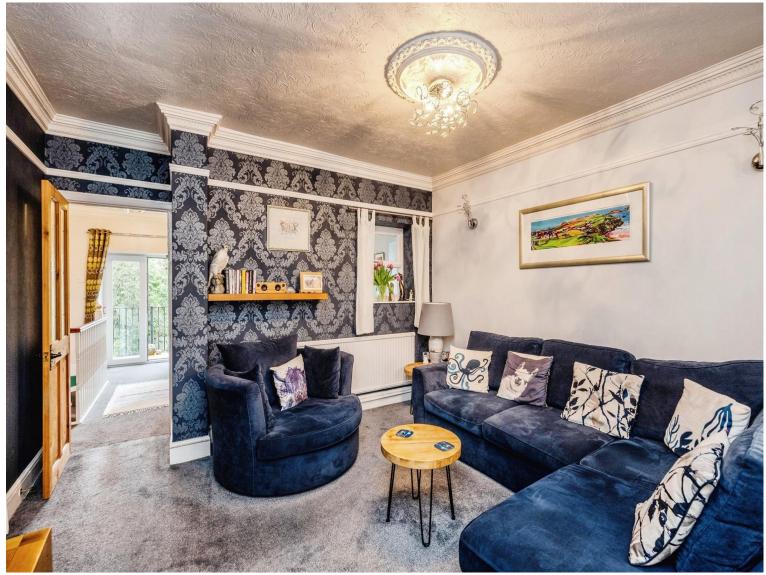

#### Lounge

21' 7" x 12' 10" ( 6.58m x 3.91m )

#### 2nd Lounge

12' 5" x 10' (3.78m x 3.05m)