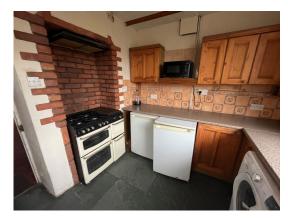

#### Kitchen

9' 8" max x 8' 6" ( 2.95m max x 2.59m ) UPVC window to front. Matching wall and base units. Space for appliances. Double oven. Tiled flooring.