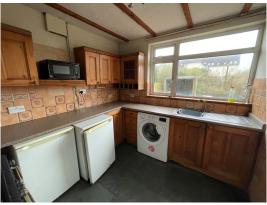

#### Kitchen

9' 8" max x 8' 6" ( 2.95m max x 2.59m ) UPVC window to front. Matching wall and base units. Space for appliances. Double oven. Tiled flooring.

# Property Images

Your Peter Alan office: 14, West Street, Gorseinon, SWANSEA, West Glamorgan, SA4 4AA T 01792 894422 E gorseinon@peteralan.co.uk

20 North Road, Loughor, Swansea, West Glamorgan, Wales, SA4 6QE Date: 29 April 2024 Property Ref and Version: GOR304627 - 0011