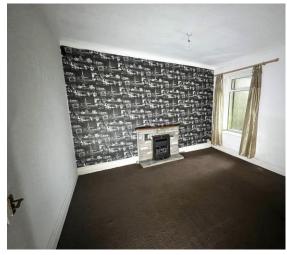

#### Lounge

11' 4" x 10' 3" ( 3.45m x 3.12m ) UPVC window to front. Carpet.

#### **Dining Room**

 $13' \ 3'' \ x \ 11' \ 1'' \ (4.04m \ x \ 3.38m \ )$  UPVC window to rear. Fire place. Carpet.