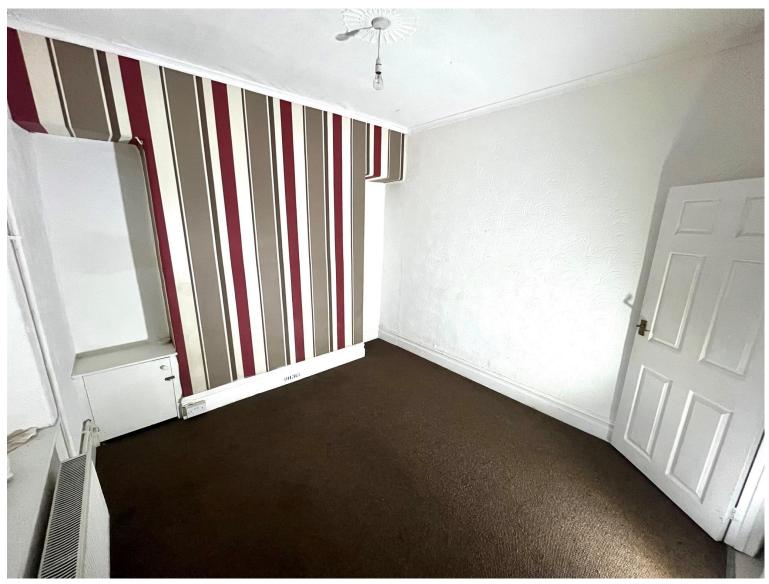

#### Bedroom 1

14' 1" x 11' 5" ( 4.29m x 3.48m ) UPVC window to front. Carpet.

#### Bedroom 2

14' 3" x 9' 6" ( 4.34m x 2.90m ) UPVC window to side. Carpet.

#### Bedroom 3

13' 2" x 8' 1" ( 4.01m x 2.46m ) UPVC window to rear. Carpet.