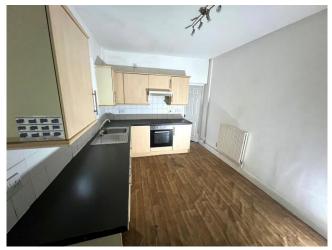

#### Kitchen

13' 3" x 9' 6" ( 4.04m x 2.90m )
UPVC window to side. Door to side and rear. Matching wall and base units. Laminate flooring. Space for washing machine. Cushioned floor.