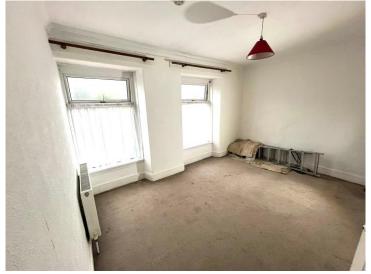

#### **Dining Room**

 $13' \ 3'' \ x \ 11' \ 1'' \ (4.04m \ x \ 3.38m \ )$  UPVC window to rear. Fire place. Carpet.