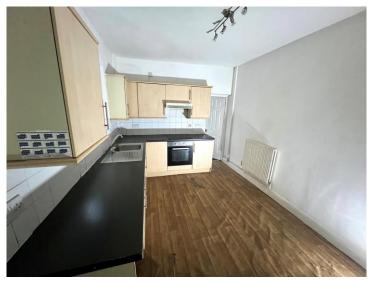

#### **Kitchen**

13' 3" x 9' 6" ( 4.04m x 2.90m )

UPVC window to side. Door to side and rear. Matching wall and base units. Laminate flooring. Space for washing machine. Cushioned floor.