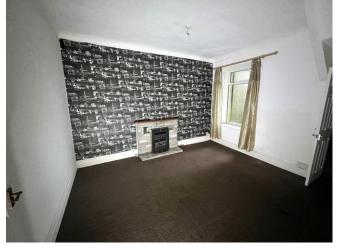

#### **Dining Room**

13' 3" x 11' 1" ( 4.04m x 3.38m )

UPVC window to rear. Fire place. Carpet.