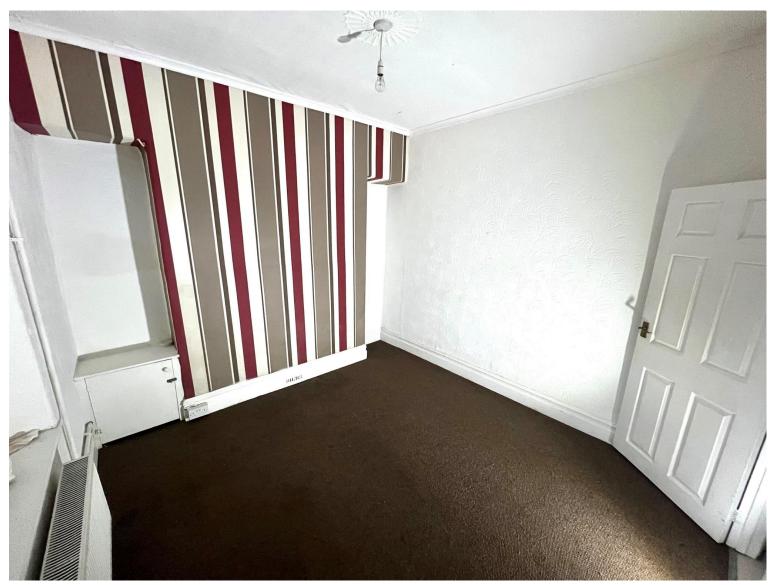

#### Bedroom 1

14' 1" x 11' 5" ( 4.29m x 3.48m )

UPVC window to front. Carpet.

#### Bedroom 2

14' 3" x 9' 6" ( 4.34m x 2.90m )

UPVC window to side. Carpet.

#### Bedroom 3

13' 2" x 8' 1" ( 4.01m x 2.46m )

UPVC window to rear. Carpet.