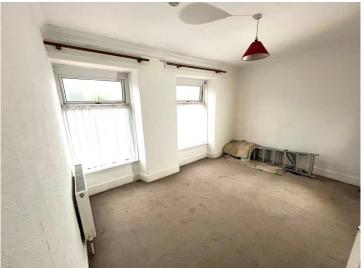

#### Lounge

11' 4" x 10' 3" ( 3.45m x 3.12m )

UPVC window to front. Carpet.

#### **Dining Room**

13' 3" x 11' 1" ( 4.04m x 3.38m )

UPVC window to rear. Fire place. Carpet.