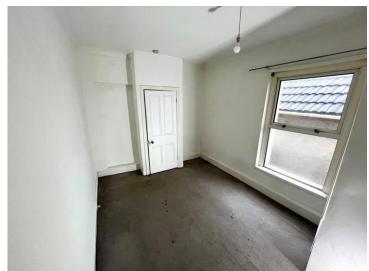

#### Bedroom 1

14' 1" x 11' 5" ( 4.29m x 3.48m )

UPVC window to front. Carpet.

#### Bedroom 2

14' 3" x 9' 6" ( 4.34m x 2.90m )

UPVC window to side. Carpet.

#### Bedroom 3

13' 2" x 8' 1" ( 4.01m x 2.46m )

UPVC window to rear. Carpet.