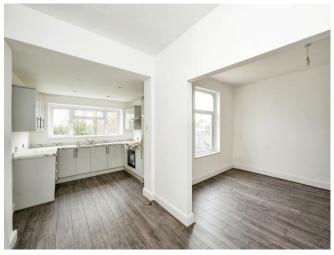

### **Dining Room**

13' 4" x 10' 8" ( 4.06m x 3.25m )

UPVC window to rear. Laminate flooring.

#### **Kitchen**

19' 2" x 9' 7" ( 5.84m x 2.92m )

UPVC window to rear. Matching wall and base units. Oven and hob. Extractor fan. Laminate flooring.