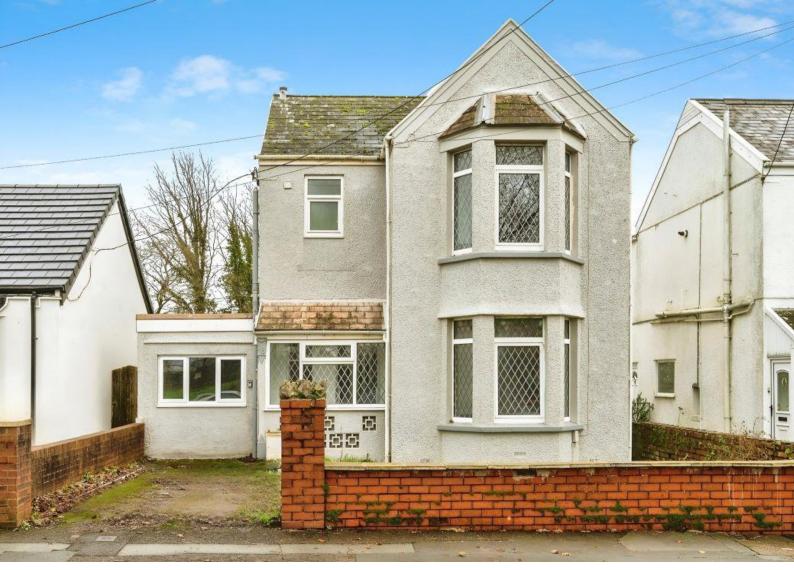

# Princess Street, offers over £275,000

- No chain
- New flat roof
- Great links to M4
- Driveway parking
- 3 x Reception rooms
- Great school catchment area
- Spacious rear garden
- EPC Rating: D

# **About the property**

This stunning 3 bedroom detached house offers a newly renovated kitchen, three good size bedrooms, three reception rooms, built-in storage, and a convenient downstairs toilet. There is a large rear garden and off-street parking - a perfect blend of tradition and modernity.