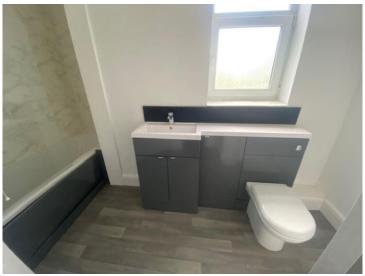

## Cloakroom

5' x 3' 5" ( 1.52m x 1.04m )

UPVC window to rear. Hand basin, W.C