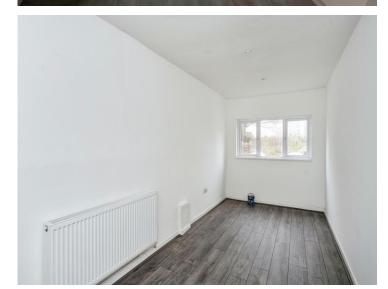

# Princess Street, offers over £275,000

- No chain
- New flat roof
- Great links to M4
- Driveway parking
- 3 x Reception rooms
- Great school catchment area
- Spacious rear garden
- EPC Rating: D















# **About the property**

This stunning 3 bedroom detached house offers a newly renovated kitchen, three good size bedrooms, three reception rooms, built-in storage, and a convenient downstairs toilet. There is a large rear garden and off-street parking - a perfect blend of tradition and modernity.

# **Accommodation**

### Lounge

12' 2" max x 11' 5" max ( 3.71m max x 3.48m max )

Bay UPVC window to front.Laminate flooring.

### **Dining Room**

13' 4" x 10' 8" ( 4.06m x 3.25m )

UPVC window to rear. Laminate flooring.

#### **Kitchen**







19' 2" x 9' 7" ( 5.84m x 2.92m )

UPVC window to rear. Matching wall and base units. Oven and hob. Extractor fan. Laminate flooring.

## **Sitting Room**

18' 6" x 6' 9" ( 5.64m x 2.06m )

UPVC window to front. Laminate flooring.

## Cloakroom

5' x 3' 5" ( 1.52m x 1.04m )

UPVC window to rear. Hand basin, W.C

## Bedroom 1

11' 6" x 10' 7" ( 3.51m x 3.23m )

UPVC window to rear. Carpet.

#### Bedroom 2

14' 3" x 10' 7" ( 4.34m x 3.23m )

UPVC bay window to front. Carpet.

## Bedroom 3

gorseinon@peteralan.co.uk



# **Floorplan**



This floorplan is for illustrative purposes only and is not drawn to scale. Measurements, floor-areas, openings and orientations are approximate. They should not be relied upon for any purpose and do not form any part of an agreement. No liability is taken f