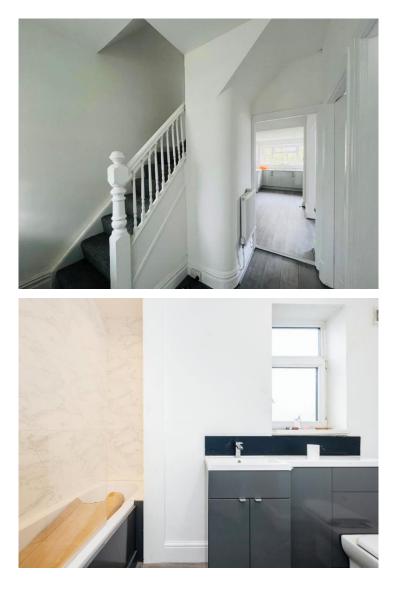

#### Cloakroom

5' x 3' 5" (1.52m x 1.04m)

UPVC window to rear. Hand basin, W.C

Bedroom 1

11' 6" x 10' 7" ( 3.51m x 3.23m )

UPVC window to rear. Carpet.

#### Bedroom 2

14' 3" x 10' 7" ( 4.34m x 3.23m ) UPVC bay window to front. Carpet.

Bedroom 3

01792 894422 gorseinon@peteralan.co.uk