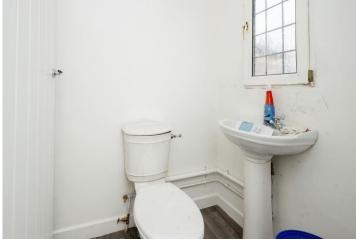

#### Cloakroom

5' x 3' 5" (1.52m x 1.04m)

UPVC window to rear. Hand basin, W.C

Bedroom 1

11' 6" x 10' 7" ( 3.51m x 3.23m )

UPVC window to rear. Carpet.