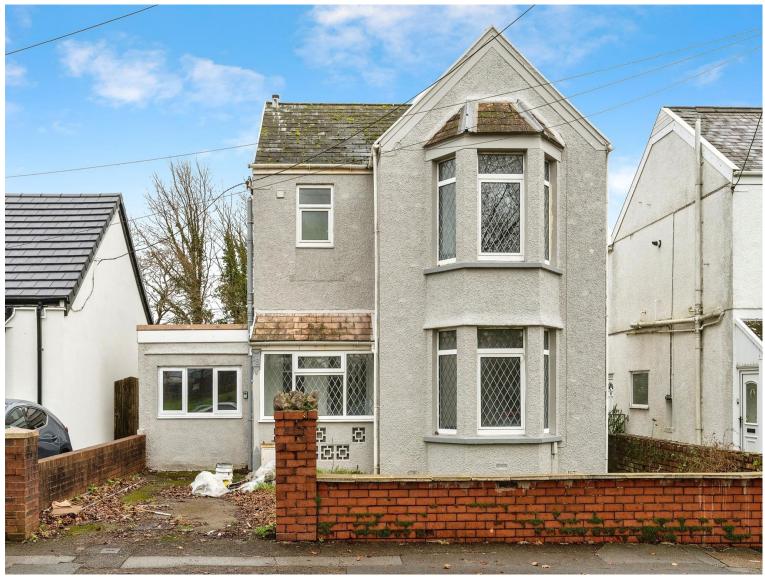

# Princess Street, offers over £275,000

- No chain
- Fully refurbished
- Great links to M4
- Driveway parking
- 3 x Reception rooms
- Great school catchment area
- Spacious rear garden
- EPC Rating: D

01792 894422 gorseinon@peteralan.co.uk

## About the property

This stunning 3 bedroom detatched house offers a newly renovated kitchen, three bedrooms for versatility, three reception rooms, built-in storage, and a convenient downstairs toilet. There is a large rear garden and off-street parking - a perfect blend of tradition and modernity.....