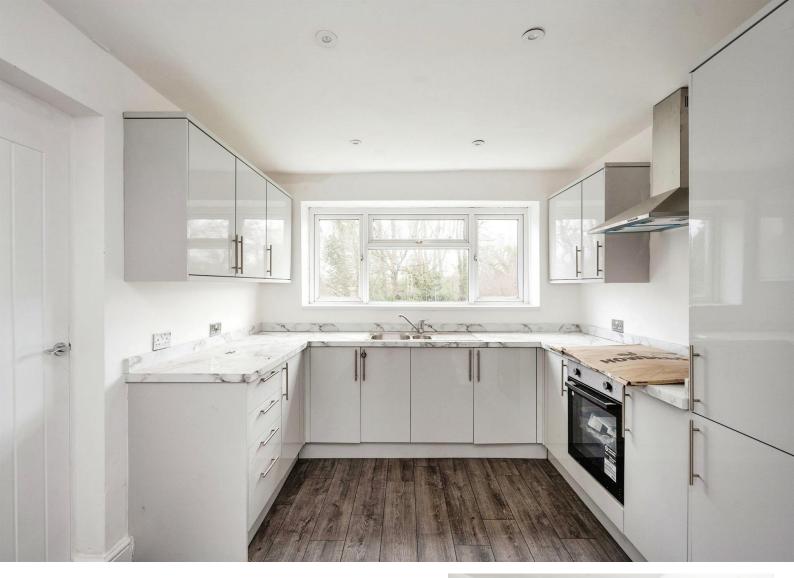

#### **Kitchen**

#### 19' 2" x 9' 7" ( 5.84m x 2.92m )

UPVC window to rear. Matching wall and base units.Oven and hob. Extractor fan. Laminate flooring.

Sitting Room

18' 6" x 6' 9" ( 5.64m x 2.06m )

UPVC window to front. Laminate flooring.