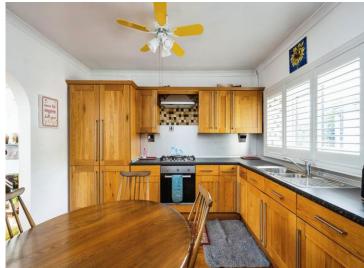

#### **Kitchen**

15' 2" x 11' 4" ( 4.62m x 3.45m )

UPVC window to rear. Matching wall and base units. integrated appliances. Original hard wood flooring.