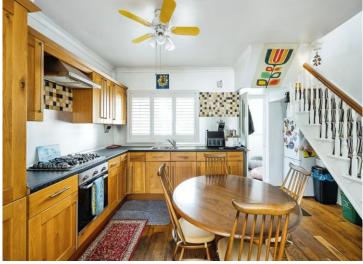

#### **Kitchen**

15' 2" x 11' 4" ( 4.62m x 3.45m )

UPVC window to rear. Matching wall and base units. integrated appliances. Original hard wood flooring.