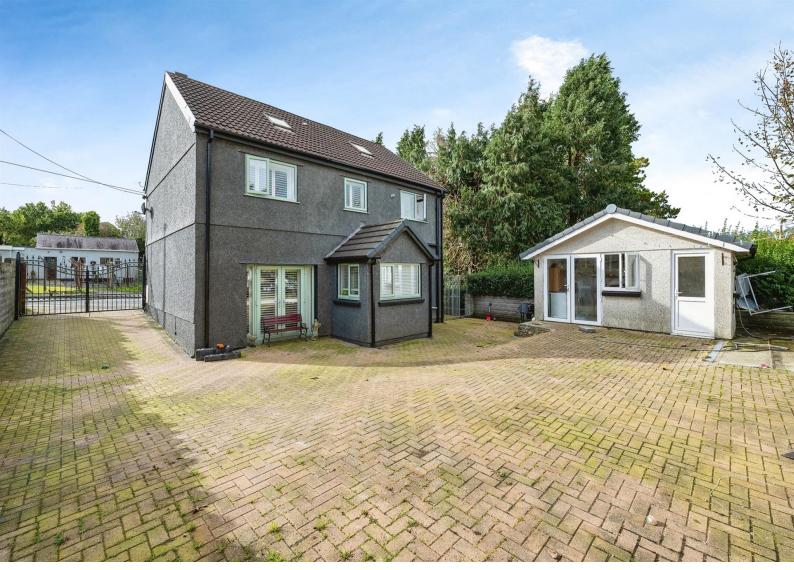

# Cwmfelin Road, offers over £340,000

- Well-presented family home
- Solar panels
- Garage
- Off road Parking
- Recently fitted windows and doors
- Very Large rear garden
- Great Location!
- EPC Rating: C

# About the property

This is an impressive 3 bedroom detached property located in the desirable location of Llanelli. It is situated close to a range of local amenities such as supermarkets, shops, restaurants and schools. The property also offers brilliant commuting links with M4 and easy access to Llanelli and Trostre park. The property features solar panels and newly fitted windows and door as well as fitted shutter style blinds to add a pristine, modern feel. The property comprises Lounge, Kitchen, Living room, 3 Bedrooms and a Family Bathroom on the first floor. It also benefits from an amazing rear garden space, a garage and driveway parking. Viewing is highly recommended for this property...