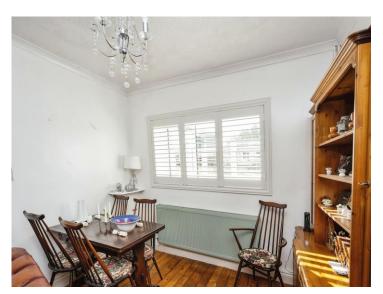

### **Living Room**

11' x 10' (3.35m x 3.05m)

UPVC window to the front. Archway into kitchen. Original wooden flooring