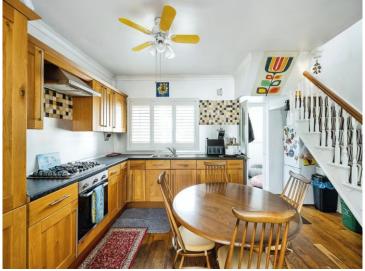

#### **Kitchen**

15' 2" x 11' 4" ( 4.62m x 3.45m )

UPVC window to rear. Matching wall and base units. integrated appliances. Original hard wood flooring.