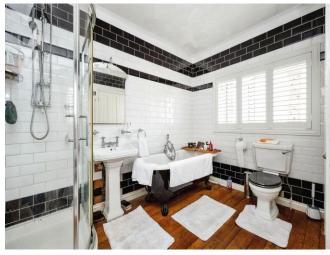

## **Bathroom**

UPVC window to rear. Bath with shower over, hand basin, W.C, walk in shower.