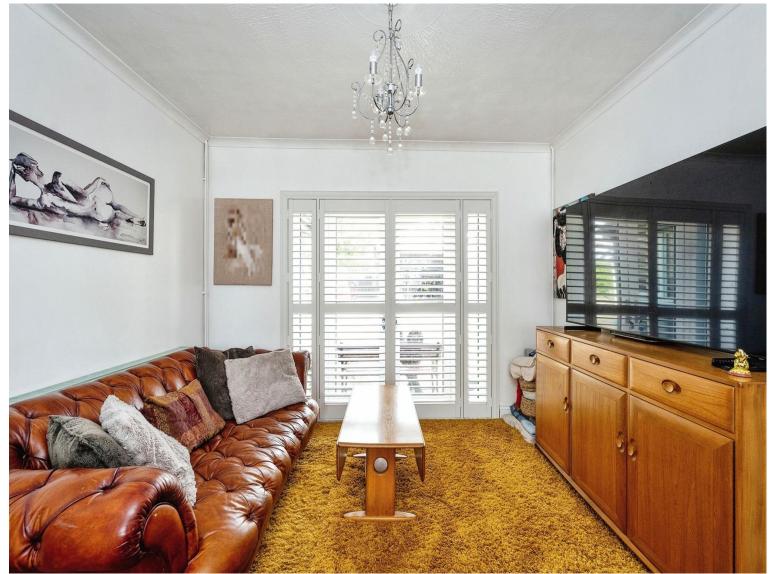

#### Lounge

22' 9" x 11' 5" ( 6.93m x 3.48m )

UPVC window to front, UPVC door leading to garden. Original wood flooring.