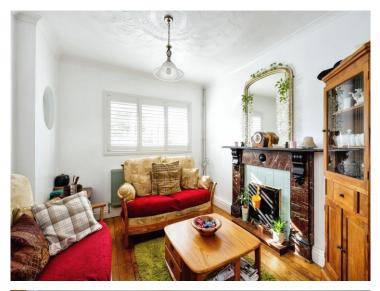

### **Living Room**

11' x 10' (3.35m x 3.05m)

UPVC window to the front. Archway into kitchen. Original wooden flooring