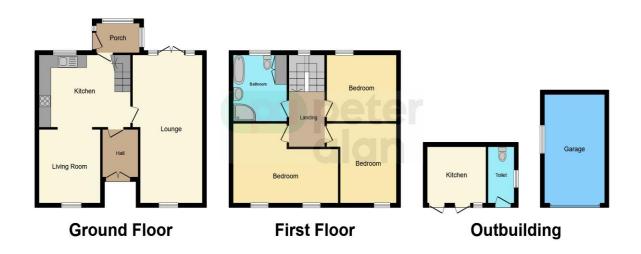

# **Accommodation**

#### **Kitchen**

15' 2" x 11' 4" ( 4.62m x 3.45m )

UPVC window to rear. Matching wall and base units. integrated appliances. Original hard wood flooring.

### **Living Room**

11' x 10' (3.35m x 3.05m)

UPVC window to the front. Archway into kitchen. Original wooden flooring

#### Lounge

22' 9" x 11' 5" ( 6.93m x 3.48m )

UPVC window to front, UPVC door leading to garden. Original wood flooring.

## **Bedroom**

17' 6" x 13' 2" ( 5.33m x 4.01m )

UPVC window to front. Original hard wood flooring.

#### Bedroom 2

11' 6" x 10' 2" ( 3.51m x 3.10m )

UPVC window to rear. Original hard wood flooring.

## Bedroom 3

13' 2" x 9' 4" ( 4.01m x 2.84m )

UPVC window to front. Original hard wood flooring.

## **Bathroom**

UPVC window to rear. Bath with shower over, hand basin, W.C, walk in shower.

# **Floorplan**

This floorplan is for illustrative purposes only and is not drawn to scale. Measurements, floor-areas, openings and orientations are approximate. They should not be relied upon for any purpose and do not form any part of an agreement. No liability is taken for any error or mis-statement. All parties must rely on their own inspections.