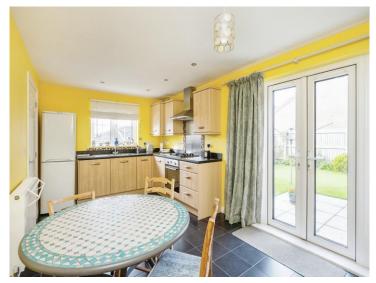

#### Kitchen/diner

17' 1" x 9' 5" ( 5.21m x 2.87m )

**Utility Room** 

6' 2" x 4' 9" ( 1.88m x 1.45m )

UPVC window to side. Base and wall units, Washing machine. Space for further appliances.