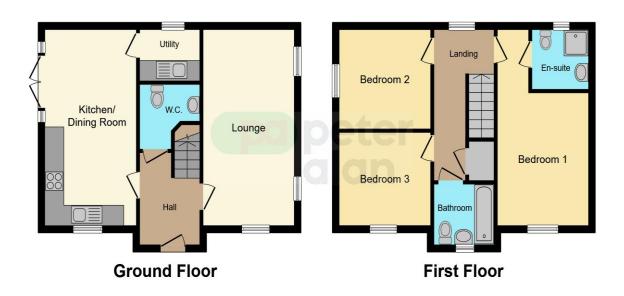

# Accommodation

W.C

Comprises hand basin, W.C. White tile floor.

### Lounge

17' 2" x 9' 2" ( 5.23m x 2.79m )

UPVC window to front,  $2\,x$  UPVC windows to side. Carpet.

#### Kitchen/diner

17' 1" x 9' 5" ( 5.21m x 2.87m )

**Utility Room** 

6' 2" x 4' 9" ( 1.88m x 1.45m )

UPVC window to side. Base and wall units, Washing machine. Space for further appliances.

#### Bedroom 1

17' 2" x 9' 4" ( 5.23m x 2.84m )

UPVC window to front. Carpet.

#### **En-Suite**

UPVC window to rear. Walk in shower, hand basin, W.C. Vinyl flooring.

#### Bedroom 2

9' 5" x 8' 4" ( 2.87m x 2.54m )

UPVC window to front. Carpet.

#### **Bedroom 3**

## **Floorplan**

This floorplan is for illustrative purposes only and is not drawn to scale. Measurements, floor-areas, openings and orientations are approximate. They should not be relied upon for any purpose and do not form any part of an agreement. No liability is taken for any error or mis-statement. All parties must rely on their own inspections.