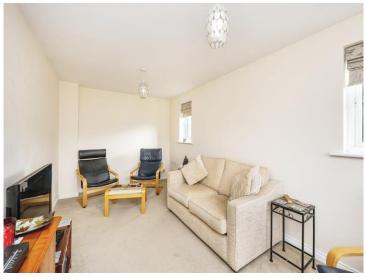

### Lounge

17' 2" x 9' 2" ( 5.23m x 2.79m )

UPVC window to front,  $2\,x$  UPVC windows to side. Carpet.