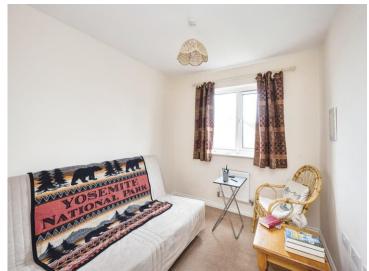

#### Bedroom 2

9' 5" x 8' 4" ( 2.87m x 2.54m )

UPVC window to front. Carpet.

#### **Bedroom 3**