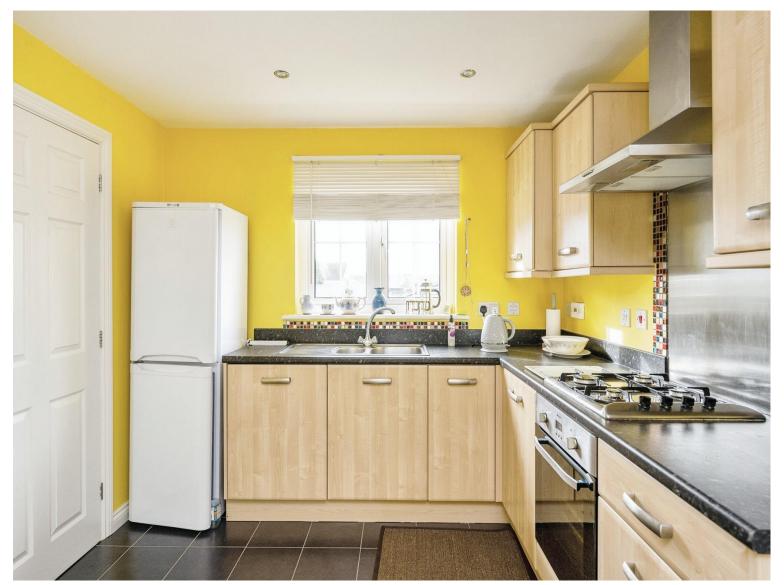

#### Kitchen/diner

17' 1" x 9' 5" ( 5.21m x 2.87m )

**Utility Room** 

6' 2" x 4' 9" ( 1.88m x 1.45m )

UPVC window to side. Base and wall units, Washing machine. Space for further appliances.