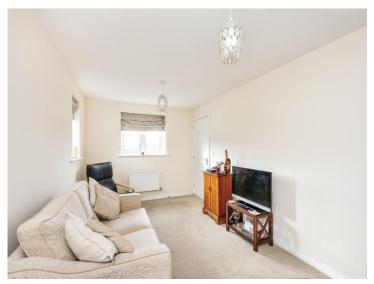

### Lounge

17' 2" x 9' 2" ( 5.23m x 2.79m )

UPVC window to front,  $2\,x$  UPVC windows to side. Carpet.