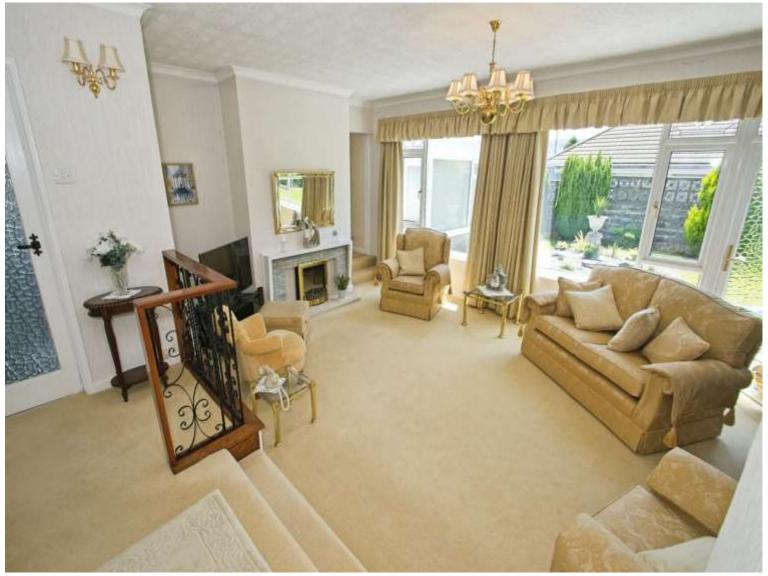

The property, which is offered with no onward chain, boasts an open-plan dining/sitting/lounge with beautiful views of the mature garden and is flooded with light.

This bungalow is crafted with a well-appointed kitchen with intergrated fridge/freezer,washing machine and dishwasher. It also features two comfortable bedrooms providing ample space for rest and relaxation. The property also includes a single bathroom.

#### **Dining Area**

13' 1" Max x 9' 2" Max ( 3.99m Max x 2.79m Max ) Living Area

9' 8" Max x 11' 4" Max ( 2.95m Max x 3.45m Max ) Lounge Area

12' 8" Max x 19' 6" Max ( 3.86m Max x 5.94m Max