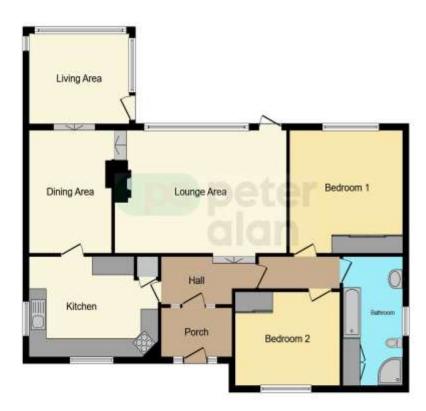

### Accommodation

Porch

Bathroom

Hallway

Kitchen

Living/Dining/Lounge

#### **Dining Area**

13' 1" Max x 9' 2" Max ( 3.99m Max x 2.79m Max ) Living Area

9' 8" Max x 11' 4" Max ( 2.95m Max x 3.45m Max ) Lounge Area

12' 8" Max x 19' 6" Max ( 3.86m Max x 5.94m Max

#### ) Bedroom 1

13' 1" Max x 12' 9" Max ( 3.99m Max x 3.89m Max

#### ) Bedroom 2

9' 9" Max x 12' Max ( 2.97m Max x 3.66m Max )

# Floorplan

This floor plan is for illustrative purposes only. It is not drawn to scale. Any measurements, floor areas (including any total floor area), openings and orientation are approximate. No details are guaranteed, they cannot be relied upon for any purpose and they do not form part of any agreement. No liability is taken for any error, omission or misstatement. A party must rely upon its own inspection(s). Powered by www.focalagent.com