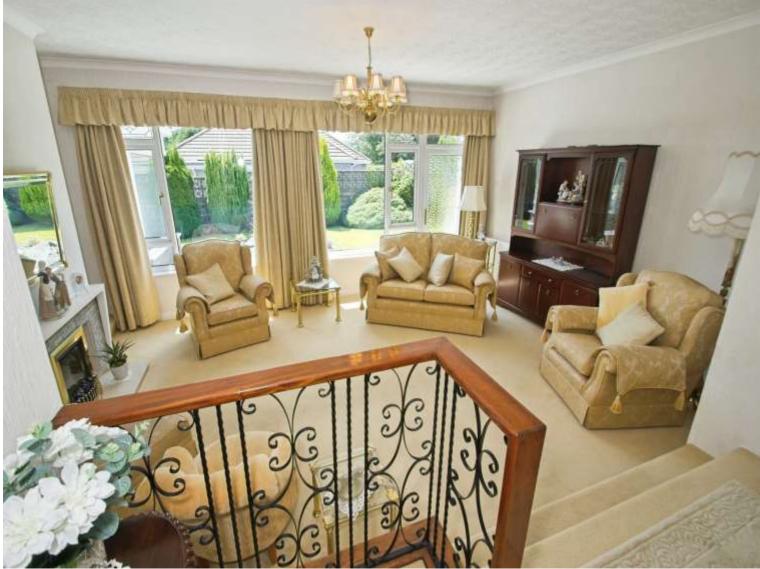

The property, which is offered with no onward chain, boasts an open-plan dining/sitting/lounge with beautiful views of the mature garden and is flooded with light.

This bungalow is crafted with a well-appointed kitchen with intergrated fridge/freezer,washing machine and dishwasher. It also features two comfortable bedrooms providing ample space for rest and relaxation. The property also includes a single bathroom.

#### **Dining Area**

13' 1" Max x 9' 2" Max ( 3.99m Max x 2.79m Max ) Living Area

9' 8" Max x 11' 4" Max ( 2.95m Max x 3.45m Max ) Lounge Area

12' 8" Max x 19' 6" Max ( 3.86m Max x 5.94m Max