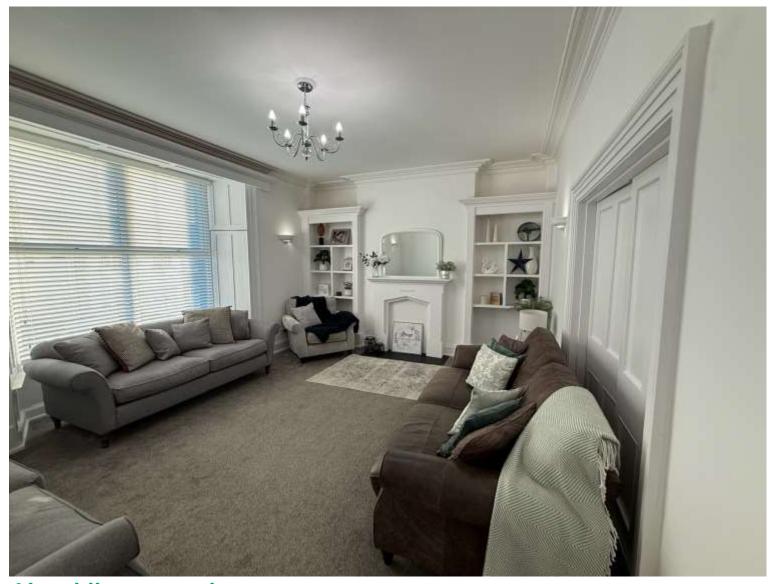

The heart of the home is the well-appointed kitchen leading to the rear garden. Each reception room offers generous space for relaxing and socialising, making this property an excellent choice for those who enjoy hosting. To the lower ground floor you will find a basement which is currently used as a cinema room.

#### **Living Room**

13' 4" Max x 17' 7" Max ( 4.06m Max x 5.36m Max

#### **Sitting Room**

12' 1" Plus window x 16' Plus Alcove ( 3.68m Plus window x 4.88m Plus Alcove )