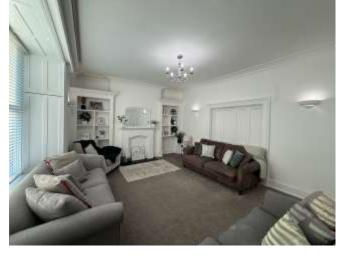

The heart of the home is the well-appointed kitchen leading to the rear garden. Each reception room offers generous space for relaxing and socialising, making this property an excellent choice for those who enjoy hosting. To the lower ground floor you will find a basement which is currently used as a cinema room.

#### **Living Room**

13' 4" Max x 17' 7" Max ( 4.06m Max x 5.36m Max

#### **Sitting Room**

12' 1" Plus window x 16' Plus Alcove ( 3.68m Plus window x 4.88m Plus Alcove )