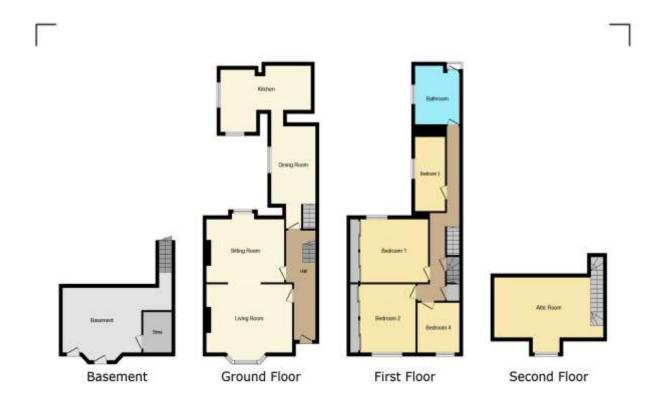

## Accommodation

#### **Ground Floor**

Hall

#### **Living Room**

13' 4" Max x 17' 7" Max ( 4.06m Max x 5.36m Max

#### **Sitting Room**

12' 1" Plus window x 16' Plus Alcove ( 3.68m Plus window x 4.88m Plus Alcove )

#### **Dining Room**

15'  $Max \times 9'$  1" Max ( 4.57m  $Max \times 2.77m$  Max ) **Kitchen** 

Irregular Shaped Room x(x)

#### **Lower Ground Floor**

#### **Basement**

Irregular Shaped Room x(x) **Store** 

#### First Floor

#### Landing

#### Bedroom 1

13' 9" Max x 11' 4" Max ( 4.19m Max x 3.45m Max )

#### Bedroom 2

12' 4" Max x 13' 9" Max ( 3.76m Max x 4.19m Max )

#### Bedroom 3

14' 2" Max x 6' 8" Max ( 4.32m Max x 2.03m Max ) **Bedroom 4** 

10' 6"  $Max \times 9'$  5"  $Max ( 3.20m Max \times 2.87m Max )$  **Bathroom** 

#### **Second Floor**

## **Floorplan**

Tax files gien is for illustrative purposes only. It is not drawn to scale. Any measurements, floor areas (excluding any total floor area), spenings and entertiations a approximate. An distals are guaranteed, they carend be relied upon for any purpose and do not firm any part of any agreement. No liability is taken for any error, remains or maintenance. A first most first upon the commission or maintenance. A first most first upon the commission of maintenance and the commission or maintenance.