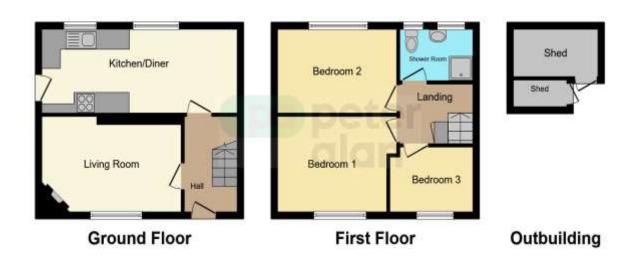

# Accommodation

#### Hall

#### **Living Room**

10' 9" Max x 14' 5" Max (  $3.28 m \; \text{Max} \; \text{x} \; 4.39 m \; \text{Max}$ 

### Kitchen/diner

8' 2" Max x 20' 6" Max ( 2.49m Max x 6.25m Max ) Landing

## Bedroom 1

10' 8" Max x 12' 5" Max ( 3.25m Max x 3.78m Max

#### Bedroom 2

 $8^{\prime}~8^{\prime\prime}~Max~x~12^{\prime}~5^{\prime\prime}~Max$  ( 2.64m~Max~x~3.78m~Max )

#### Bedroom 3

7' 6" Max x 9' 1" Max ( 2.29m Max x 2.77m Max )

# **Floorplan**

This floor plan is for illustrative purposes only. It is not drawn to scale. Any measurements, floor areas (including any total floor area), openings and orientation are approximate. No details are guaranteed, they cannot be relied upon for any purpose and they do not form part of any agreement. No liability is taken for any error, omission or misstatement. A party must rely upon its own inspection(s). Powered by www.focalagent.com