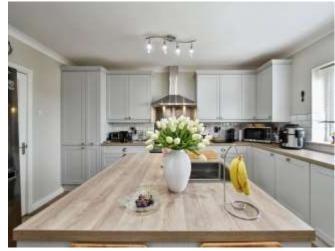

At the heart of this home is a stunning kitchen, featuring a practical island and a separate utility room, perfect for managing household tasks. The property also offers two delightful reception rooms, both featuring a log fire, creating a cosy and inviting atmosphere. A particular highlight is the sunroom located off the main reception room, offering a tranquil space to unwind.