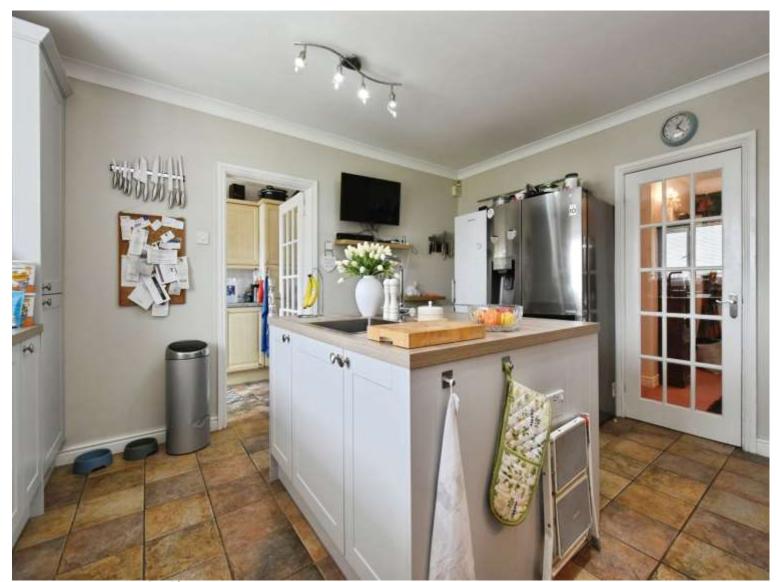

At the heart of this home is a stunning kitchen, featuring a practical island and a separate utility room, perfect for managing household tasks. The property also offers two delightful reception rooms, both featuring a log fire, creating a cosy and inviting atmosphere. A particular highlight is the sunroom located off the main reception room, offering a tranquil space to unwind.