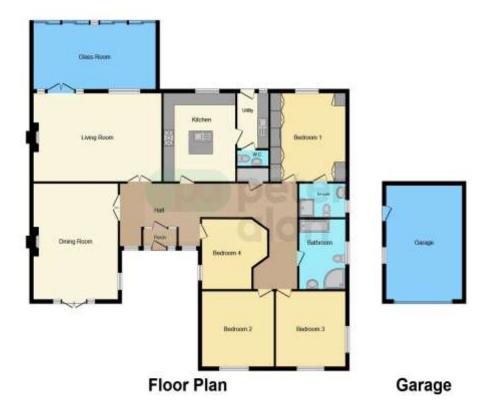

## Accommodation

#### **Living Room**

23' 3" x 14' 7" ( 7.09m x 4.45m )

**Dining Room** 

19' 6" x 15' 4" ( 5.94m x 4.67m )

Sun / Glass Room

22' 3" x 10' 9" ( 6.78m x 3.28m )

**Bedroom One** 

15' x 13' 6" ( 4.57m x 4.11m )

**Bedroom Three** 

12' 7" x 12' 8" ( 3.84m x 3.86m )

**Bedroom Four** 

11'8" x 9' (3.56m x 2.74m)

**Bedroom Two** 

12' 8" x 12' 6" ( 3.86m x 3.81m )

### **Floorplan**

This floor plan is for illustrative purposes only. It is not drawn to scale. Any measurements, floor areas (including any total floor area), openings and orientation are approximate. No details are guaranteed, they cannot be refled upon for any purpose and they do not form part of any agreement. No liability is taken for any error, omission or misstatement. A party must rely upon its own inspection(s): Powered by www.focalagent.com