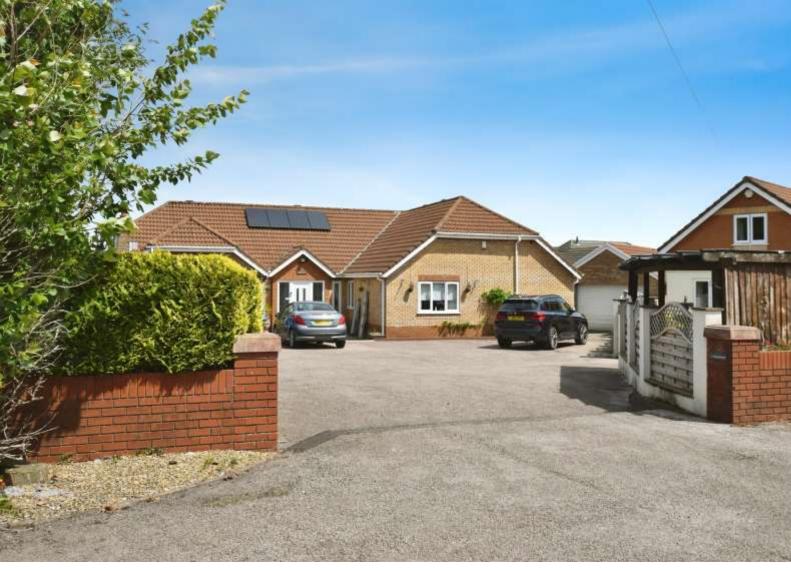

# Beulahland Heolgerrig, £475,000

- Generously Sized Detached Bungalow
- Solar Panels
- Multi-Car Driveway
- Sought After Location
- EPC Rating: C

## About the property

For sale, we offer this generously sized detached bungalow nestled in the popular location of Heolgerrig, Merthyr Tydfil.

With its impressive features and prime location, this property represents a remarkable opportunity for those looking for a blend of luxury, comfort, and convenience.

One of the unique features of this property is the inclusion of solar panels, a valuable addition that speaks to the energy-conscious homeowner. Further benefits include a large multi-car driveway and a garage, providing secure storage and parking.

This property is surrounded by local amenities, reputable schools, and boasts efficient public transport links. Its EPC rating is a respectable 'C' and it falls within the 'F' council tax band.