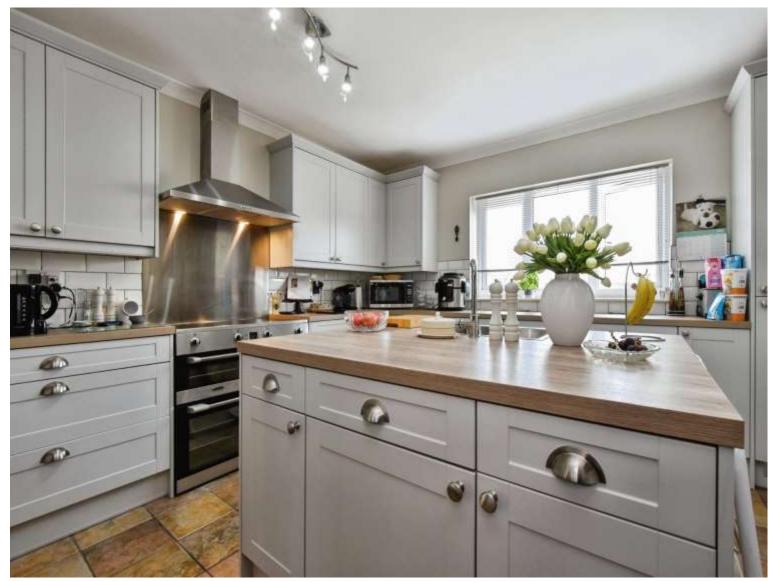

At the heart of this home is a stunning kitchen, featuring a practical island and a separate utility room, perfect for managing household tasks. The property also offers two delightful reception rooms, both featuring a log fire, creating a cosy and inviting atmosphere. A particular highlight is the sunroom located off the main reception room, offering a tranquil space to unwind.