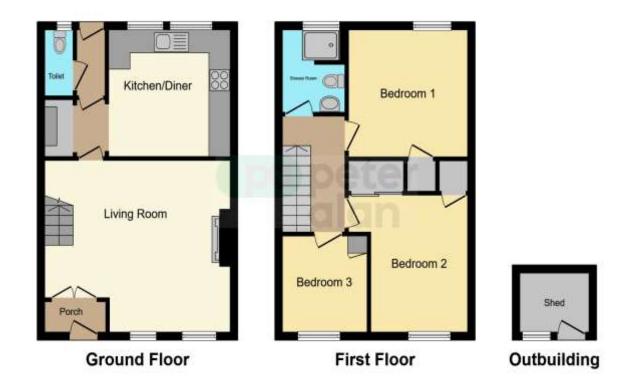

#### **Living Room**

17' 3" x 14' 5" ( 5.26m x 4.39m ) **Kitchen** 

11' 2" x 10' 8" ( 3.40m x 3.25m )

**Bedroom One** 

11' 1" x 11' 1" ( 3.38m x 3.38m )

**Bedroom Two** 

9' x 11' 7" ( 2.74m x 3.53m )

**Bedroom Three** 

8' 2" x 8' (2.49m x 2.44m)

## **Floorplan**

This floor plan is for illustrative purposes only. It is not drawn to scale. Any measurements, floor areas (including any total floor area), openings and orientation are approximate. No details are guaranteed, they cannot be relied upon for any purpose and they do not form part of any agreement. No liability is taken for any error, omission or misstatement. A party must rely upon its own inspection(s). Powered by www.focalagent.com