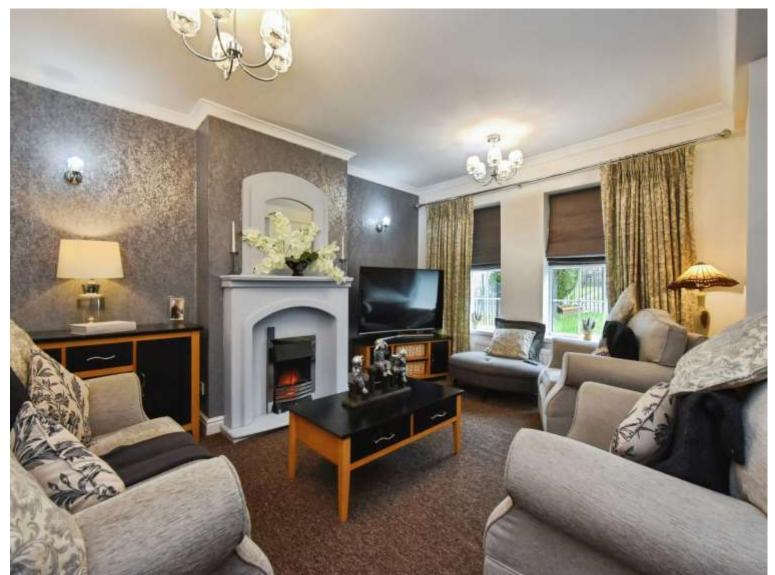

The house features a well-proportioned layout with one spacious reception room that promises a warm welcome for your guests. This area is perfect for quality family time or for entertaining guests, providing a comfortable space to relax and unwind.

#### **Living Room**

17' 3" x 14' 5" ( 5.26m x 4.39m ) **Kitchen** 

11' 2" x 10' 8" ( 3.40m x 3.25m )

**Bedroom One** 

11' 1" x 11' 1" ( 3.38m x 3.38m )

**Bedroom Two** 

9' x 11' 7" ( 2.74m x 3.53m )

**Bedroom Three** 