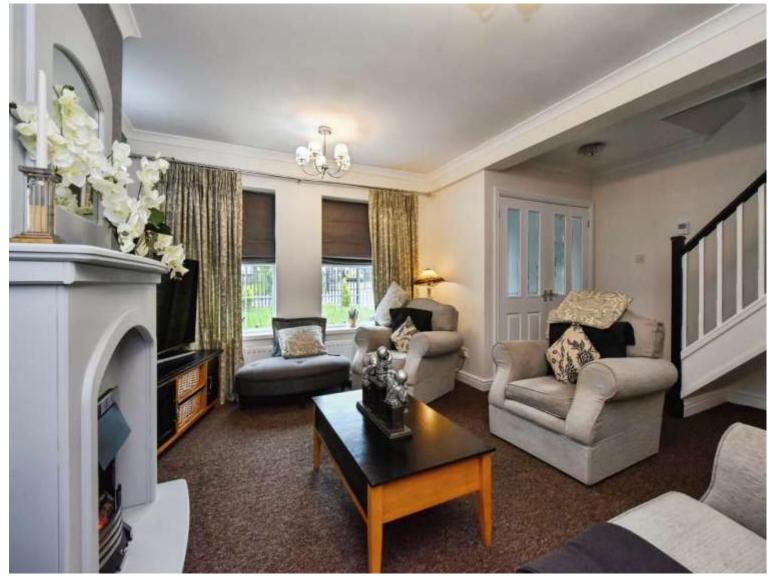

The house features a well-proportioned layout with one spacious reception room that promises a warm welcome for your guests. This area is perfect for quality family time or for entertaining guests, providing a comfortable space to relax and unwind.

#### **Living Room**

17' 3" x 14' 5" ( 5.26m x 4.39m ) **Kitchen** 

11' 2" x 10' 8" ( 3.40m x 3.25m )

**Bedroom One** 

11' 1" x 11' 1" ( 3.38m x 3.38m )

**Bedroom Two** 

9' x 11' 7" ( 2.74m x 3.53m )

**Bedroom Three** 