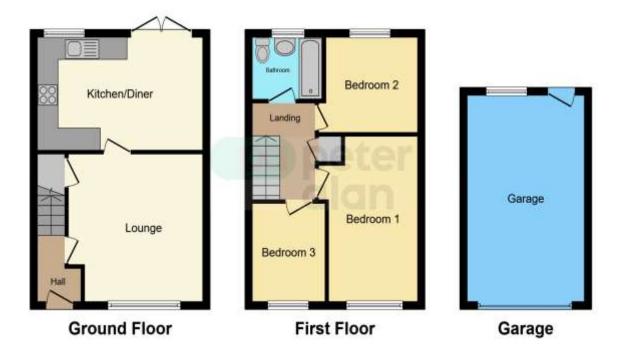

The property briefly comprises of an entrance hall, lounge, kitchen with dining area, family bathroom and three bedrooms. The property boasts a garden to front and enclosed garden to rear. Off-road parking is provided by a detached garage.

#### Hallway

#### Lounge

)

13' 2" Max x 12' 3" Max ( 4.01m Max x 3.73m Max

#### Kitchen/Dining Room

10' Max x 15' 4" Max ( 3.05m Max x 4.67m Max ) Landing

#### Bedroom 1

15' Max x 8' 4" Max ( 4.57m Max x 2.54m Max ) Bedroom 2

8' 5" Max x 9' 4" Max ( 2.57m Max x 2.84m Max ) Bedroom 3

8' 7" Max x 6' 9" Max ( 2.62m Max x 2.06m Max ) Bathroom

### Floorplan

This floor plan is for illustrative purposes only. It is not drawn to scale. Any measurements, floor areas (including any total floor area), openings and orientation are approximate. No details are guaranteed, they cannot be relied upon for any purpose and they do not form part of any agreement. No liability is taken for any error, omission or misstatement. A party must rely upon its own inspection(s): Powered by www.focalagent.com