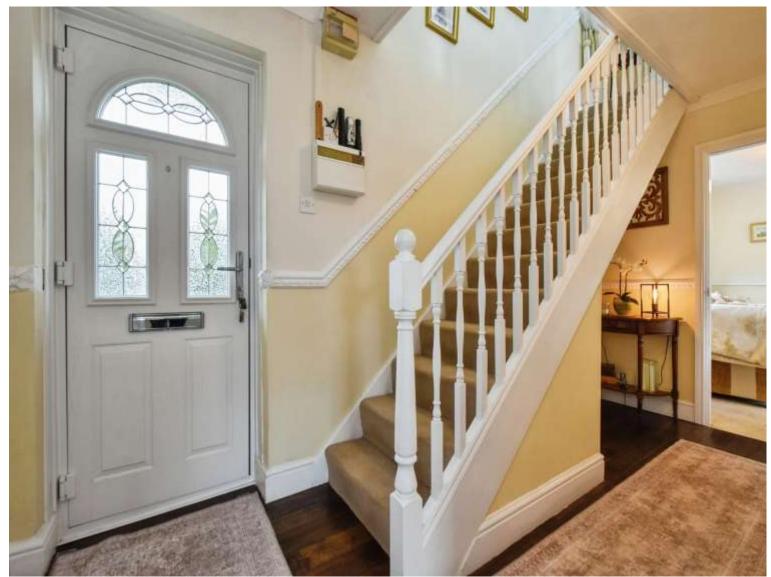

## Accommodation

Hallway

W.C.

Living/Dining Room

Kitchen

11' 5" Max x 10' 3" Max ( 3.48m Max x 3.12m Max

Lobby

)