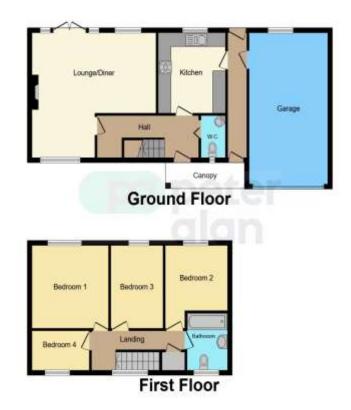

## Accommodation

Hallway

W.C.

Living/Dining Room

Kitchen

11' 5" Max x 10' 3" Max ( 3.48m Max x 3.12m Max

Lobby

)

)

#### Garage

21' 6" Max x 12' 1" Max ( 6.55m Max x 3.68m Max

Landing

Bathroom

Bedroom 1

11' 8" Max x 11' 7" Max ( 3.56m Max x 3.53m Max )

Bedroom 2

11' 8" Max x 9' 6" Max ( 3.56m Max x 2.90m Max ) Bedroom 3

11' 8" Max x 8' Max ( 3.56m Max x 2.44m Max ) Bedroom 4

5' 8" Max x 8' 8" Max ( 1.73m Max x 2.64m Max ) **Bathroom** 

01685 722223 merthyrtydfil@peteralan.co.uk

### Floorplan

This floor plan is for illustrative purposes only. It is not drawn to scale. Any measurements, floor areas (including any total floor area), openings and orientation are approximate. No details are guaranteed, they cannot be relied upon for any purpose and they do not form part of any agreement. No liability is taken for any error, omission or misstatement. A party must rely upon its own inspection(s): Powered by www.focalagent.com