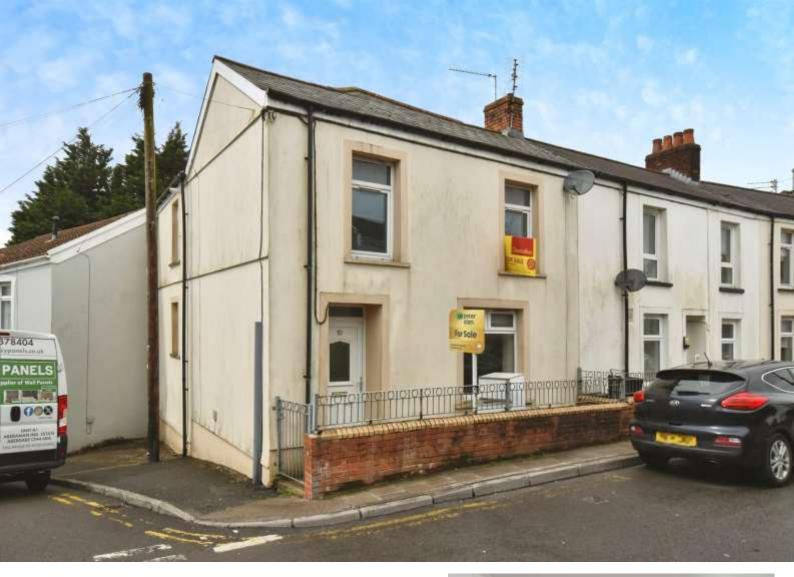

# Pant Road, £135,000

- Council Tax Band B
- No onward chain
- Set over three floors
- Rear garden
- Close to local amenities and transport links
- EPC Rating: D

# About the property

A end of terrace house for sale in a popular location in Dowlais, Merthyr Tydfil, with no onward chain. As a three-bedroom property, it provides an ideal opportunity for first-time buyers, investors, and families alike. The property is set over three floors, offering a wealth of space and the potential for further enhancement.

Location is key when purchasing a property, and this house is ideally situated with excellent public transport links, local amenities, and schools nearby.

In summary, this property offers a unique blend of space, potential, and location, making it a truly appealing prospect.