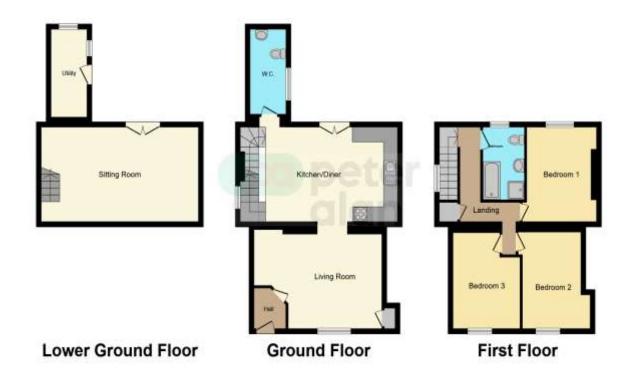

This property boasts two reception rooms, providing ample space for relaxation and entertainment. The second reception room, situated on the lower ground floor, offers a serene garden view and direct access to the garden, providing a harmonious blend of indoor and outdoor living. The property also boasts a well-appointed kitchen to the ground floor, with a utility room conveniently located on the lower ground floor.

#### Hall

#### **Living Room**

12' 5" Max x 18' Max ( 3.78m Max x 5.49m Max )

Kitchen

 $12^{\circ}\,5^{\circ\prime}\,$  Max x  $22^{\circ}\,3^{\circ\prime}\,$  Max (  $3.78m\,$  Max x  $6.78m\,$  Max

Sitting Room

11' 9" Max x 21' 2" Max ( 3.58m Max x 6.45m Max

Utility

#### Landing

#### Bedroom 1

12' 6" Max x 10' 9" Max (  $3.81\,m$  Max x  $3.28\,m$  Max

#### Bedroom 2

12' 7" Max x 10' Max ( 3.84m Max x 3.05m Max )

Bedroom 3

12' 7" Max x 9' 5" Max ( 3.84m Max x 2.87m Max ) **Bathroom** 

### **Floorplan**

This floor plan is for illustrative purposes only. It is not drawn to scale. Any measurements, floor areas (including any total floor area), openings and orientation are approximate. No details are guaranteed, they cannot be relied upon for any purpose and they do not form part of any agreement. No liability is taken for any error, omission or misstatement. A party must rely upon its own inspection(s). Powered by www.focalagent.com