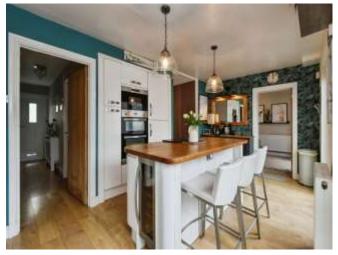

The heart of the home is undoubtedly the open-plan kitchen/living room, filled with natural light and offering a calming garden view. It features a kitchen island, truly a delight for those who enjoy cooking and entertaining. integrated appliances include: fridge freezer, microwave double oven, wine cooler and washing machine.

#### Kitchen/Living Room

#### Kitchen Area

17' 7" Max x 8' 7" Max ( 5.36 m Max x 2.62 m Max )  $\boldsymbol{Living\ Area}$ 

11' 9" Max x 11' 4" Max ( 3.58m Max x 3.45m Max )