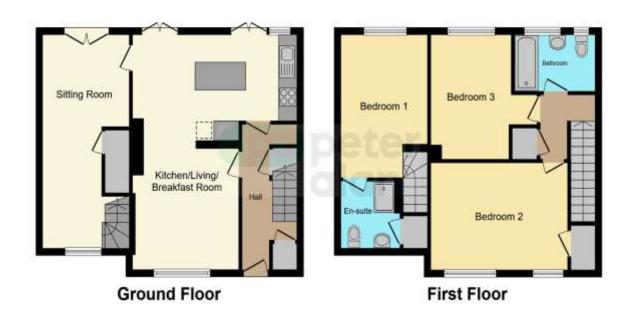

# Accommodation

Hall

#### Kitchen/Living Room

#### Kitchen Area

17' 7" Max x 8' 7" Max ( 5.36 m Max x 2.62 m Max )  $\boldsymbol{Living\ Area}$ 

11' 9" Max x 11' 4" Max ( 3.58m Max x 3.45m Max )

#### **Sitting Room**

21' 4" Max x 9' 4" Max ( 6.50m Max x 2.84m Max ) **Bedroom 1** 

14' 3" Max x 9' 3" Max ( 4.34m Max x 2.82m Max ) **En-Suite** 

Landing

#### Bedroom 2

14' 8" Max x 11' Max ( 4.47m Max x 3.35m Max )

Bedroom 3

12' 6"  $Max \times 8'$  8" Max (  $3.81m Max \times 2.64m Max$  ) **Bathroom** 

## **Floorplan**

This floor plan is for illustrative purposes only. It is not drawn to scale. Any measurements, floor areas (including any total floor area), openings and orientation are approximate. No details are guaranteed, they cannot be relied upon for any purpose and they do not form part of any agreement. No liability is taken for any error, omission or misstatement. A party must rely upon its own inspection(s). Powered by www.focalagent.com