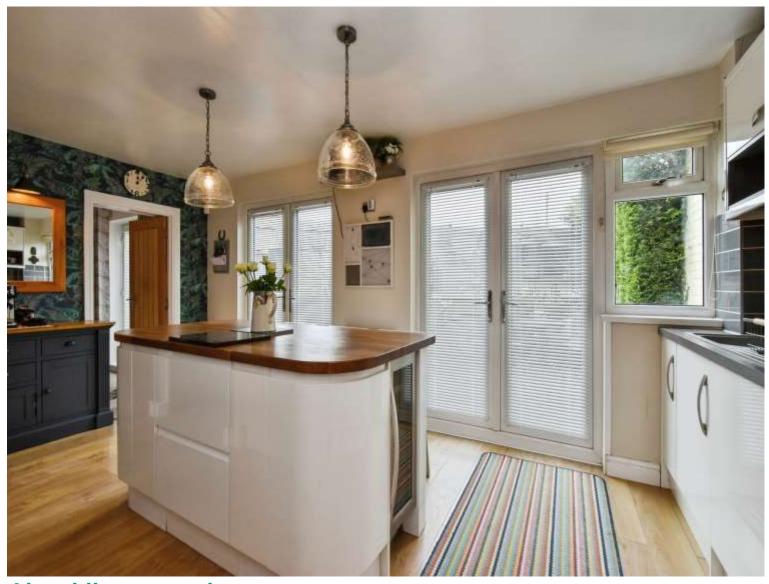

The heart of the home is undoubtedly the open-plan kitchen/living room, filled with natural light and offering a calming garden view. It features a kitchen island, truly a delight for those who enjoy cooking and entertaining. integrated appliances include: fridge freezer, microwave double oven, wine cooler and washing machine.

#### Kitchen/Living Room

#### Kitchen Area

17' 7" Max x 8' 7" Max ( 5.36 m Max x 2.62 m Max )  $\boldsymbol{Living\ Area}$ 

11' 9" Max x 11' 4" Max ( 3.58m Max x 3.45m Max )