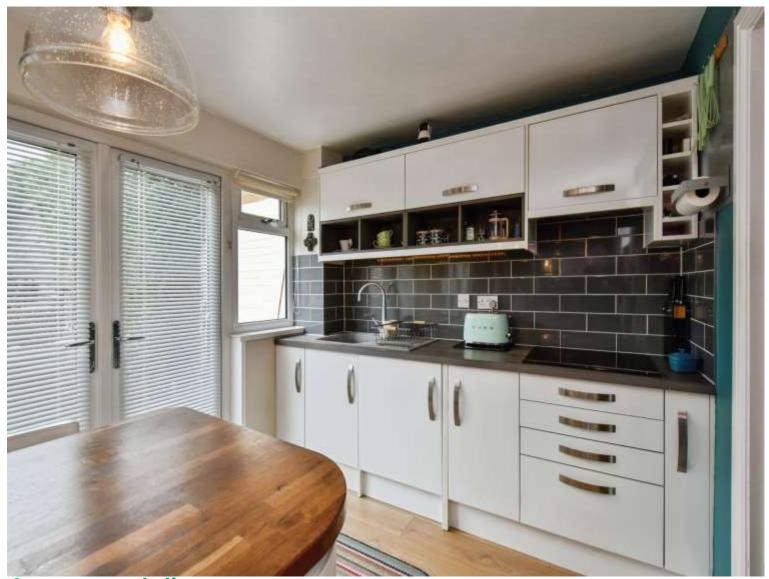

The heart of the home is undoubtedly the open-plan kitchen/living room, filled with natural light and offering a calming garden view. It features a kitchen island, truly a delight for those who enjoy cooking and entertaining. integrated appliances include: fridge freezer, microwave double oven, wine cooler and washing machine.

#### Kitchen/Living Room

#### Kitchen Area

17' 7" Max x 8' 7" Max ( 5.36 m Max x 2.62 m Max )  $\boldsymbol{Living\ Area}$ 

11' 9" Max x 11' 4" Max ( 3.58m Max x 3.45m Max )