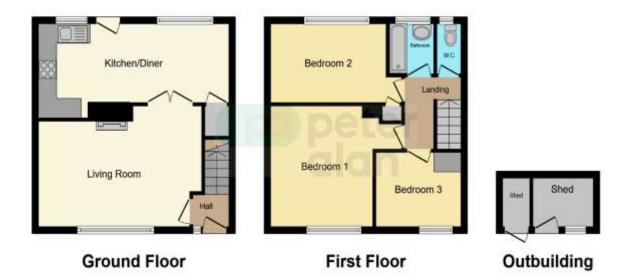

### About the property

Peter Alan are delighted to introduce this end of terrace house, located in a popular residential area close to local amenities and transport links.

The ground floor comprises of the entrance hall, leading to the reception room and following to the kitchen/dining room. At the rear of the property is an enclosed garden with two sheds.

To the first floor are three bedrooms and a family sized bathroom with separate toilet.

Early viewing highly recommended.

### Accommodation

Hall

#### Reception

16' 1" Max x 10' 8" Max ( 4.90m Max x 3.25m Max

#### ) **Kitchen**

20' 8'' Max x 9' 6'' Max ( 6.30m Max x 2.90m Max ) Landing

#### Bedroom 1

12' 6" Max x 11' 2" Max ( 3.81m Max x 3.40m Max

#### Bedroom 2

)

14' 7" Max x 8' Max ( 4.45m Max x 2.44m Max ) Bedroom 3

9' 5" Max x 7' 5" Max ( 2.87m Max x 2.26m Max )

## Floorplan

This floor plan is for illustrative purposes only. It is not drawn to scale. Any measurements, floor areas (including any total floor area), openings and orientation are approximate. No details are guaranteed, they cannot be relied upon for any purpose and they do not form part of any agreement. No liability is taken for any error, omission or misstatement. A party must rely upon its own inspection(s). Powered by www.focalagent.com